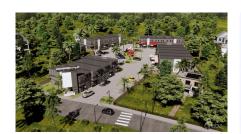

## George Town Business Park - Warehouse, Office, Retail And More

George Town, Grand Cayman MLS# 419120

## CI\$680,000

Positioned in the heart of George Town's business district, GT Business Park offers a rare opportunity to secure a commercial space in a prime location within the city's Golden Triangle, conveniently situated between Mary Street and Godfrey Nixon Way. Key Features: - Modern Commercial Units - 1,060 sq. ft. footprint with structural provisions for an additional second floor, expanding to 2,120 sq. ft. Add'l 600 sq ft of mezzanine is included in price. - Strategic Location - High visibility and accessibility within George Town's commercial hub. -Sustainability Focused - Each unit is equipped with a 5KW solar panel system under the CUC CORE Programme, feeding unused electricity back to the grid for energy credits. - Built for Resilience - Category 5 hurricane-rated structure with a rigid momentresisting frame and 10' above sea level elevation. - High-Performance Building Envelope - Engineered for durability, efficiency, and climate resilience. - Ample Parking - Over 60 parking spaces for convenience. - Versatile Design - Open floor plans without load-bearing walls, allowing for flexible configurations such as: - High-value climate-controlled storage -Commercial enterprises - Office spaces - Multi-level setups -Unlock the Potential of Your Business Designed with adaptability in mind, these units seamlessly integrate structural, mechanical, electrical, and plumbing accommodations—allowing for maximum efficiency and customization. Whether you need a high-tech workspace, showroom, or scalable business hub, GT Business Park provides a future-proof solution in a thriving commercial district. Don't miss this opportunity to be part of George Town's revitalization and secure a space in one of the Cayman Islands' most forward-thinking developments.