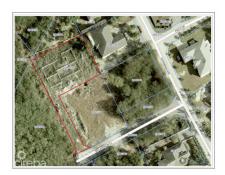

## **Savannah Meadows House Lot**

Savannah / Lower Valley, Grand Cayman MLS# 418829

## CI\$275,000

Tucked off the main roads in lovely Savannah you'll find that this neighborhood offers quiet living with conveniences. Super easy to get to Countryside, Country Corner, Pedro Castle, Newlands boat dock, schools, churches, Spotts beach and more. Priced at the evaluation price (done February 2025), it's just waiting for you to make this one yours today! Old house footprint on site from 2004, could possibly be used as the start for your home. (subject to CPA's review and approval).

## **Key Details**

Width Depth **128 100** 

Acreage View

0.36 Garden View