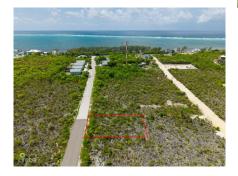

## 0.23 Acres On Cooper Dr

East End / High Rock, Grand Cayman MLS# 419462

## CI\$130,000

YOANA BONILLA yoana@c21cayman.com

Uncover the perfect blend of tranquility and island living with this 0.23-acre lot located in the serene district of East End on Cooper Drive. With its close proximity to breathtaking beaches, delectable restaurants, and essential amenities, this parcel of land provides an opportunity to embrace the and beauty of the Cayman Islands. Surrounded by nature's splendor, this lot serves as an ideal canvas for realizing your vision of the perfect home.

## **Key Details**

Width Depth **80 127** 

Acreage View

0.23 Garden View