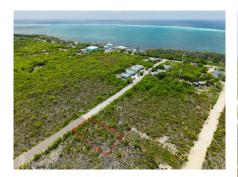

## 0.23 Acres On Cooper Dr

East End / High Rock, Grand Cayman MLS# 419462

## CI\$130,000

YOANA BONILLA yoana@c21cayman.com

Uncover the perfect blend of tranquility and island living with this 0.23-acre lot located in the serene district of East End on Cooper Drive. With its close proximity to breathtaking beaches, delectable restaurants, and essential amenities, this parcel of land provides an opportunity to embrace the and beauty of the Cayman Islands. Surrounded by nature's splendor, this lot serves as an ideal canvas for realizing your vision of the perfect home.

## **Key Details**

Width Depth **80 127** 

Acreage View

0.23 Garden View