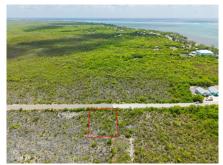

## 0.23 Acres On Cooper Dr

East End / High Rock, Grand Cayman MLS# 419462

## CI\$130,000

YOANA BONILLA yoana@c21cayman.com

Uncover the perfect blend of tranquility and island living with this 0.23-acre lot located in the serene district of East End on Cooper Drive. With its close proximity to breathtaking beaches, delectable restaurants, and essential amenities, this parcel of land provides an opportunity to embrace the and beauty of the Cayman Islands. Surrounded by nature's splendor, this lot serves as an ideal canvas for realizing your vision of the perfect home.

## **Key Details**

Width Depth **80 127** 

Acreage View

0.23 Garden View