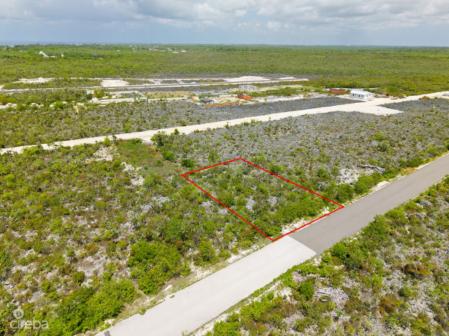

## 0.23 Acres On Cooper Dr

East End / High Rock, Grand Cayman MLS# 419462

## CI\$130,000

YOANA BONILLA yoana@c21cayman.com

Uncover the perfect blend of tranquility and island living with this 0.23-acre lot located in the serene district of East End on Cooper Drive. With its close proximity to breathtaking beaches, delectable restaurants, and essential amenities, this parcel of land provides an opportunity to embrace the and beauty of the Cayman Islands. Surrounded by nature's splendor, this lot serves as an ideal canvas for realizing your vision of the perfect home.

## **Key Details**

Width Depth **80 127** 

Acreage View

0.23 Garden View