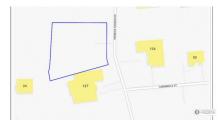

## Lookout Gardens - Duplex Lot - Filled Ready To Build

Bodden Town / Breakers, Grand Cayman MLS# 419194

## CI\$220,000

**SUSAN BOYKO** 345-943-7326 susan.boyko@remax.ky

FILLED - READY TO BUILD. Zoned at medium density this makes a perfect opportunity for a small set of apartments, per Planning guidelines.

## **Essential Information**

Type Status MLS# Listing Type
Land Pen/Con 419194 Med Density
Residential

## **Key Details**

Width Depth **112 127** 

Acreage View

0.33 Garden View