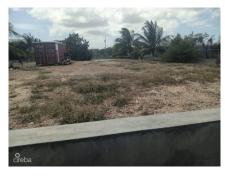

## CI\$300,000

Discover the perfect canvas for your dream home on this expansive .3491-acre lot, ideally situated on Gooseberry Dr. This large, well-maintained lot features sturdy walls around its perimeter, providing both privacy and security. The property has been filled and is ready for construction, with approved planning already in place for your future residence. Nature enthusiasts will appreciate the variety of fruit trees adorning the lot, including a Neeseberry tree, ackee tree, and coconut trees, along with three majestic palm trees that enhance the tropical ambiance. This unique property offers a blend of tranquility and convenience, making it an ideal location for your new home. Don't miss this opportunity to create your own oasis in a desirable neighborhood. Contact us today for more information or to schedule a viewing!