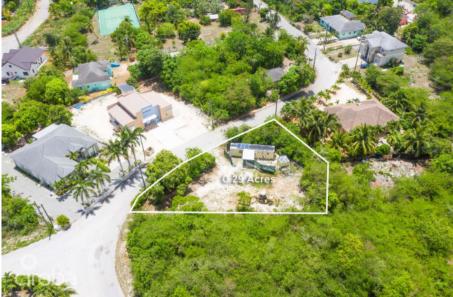

## **Hudson Drive 0.29 Acre, Lower Valley**

Savannah / Lower Valley, Grand Cayman MLS# 419345

## CI\$220,000

**JENNA HYDES** jenna@propertycayman.com

Located on quiet Hudson Drive in Lower Valley, this residential lot is a great opportunity to build your future family home. Set within an established neighbourhood, it's just 8 minutes from Countryside Shopping Village and Savannah Primary School — offering both privacy and everyday convenience. With plenty of space for a single-family home and outdoor living, this site suits anyone looking for a calm, community-focused lifestyle. Whether you're ready to build or planning ahead, it's a solid investment in one of Cayman's most well-regarded residential areas. A rare chance to create something lasting, in a place that already feels like home.

## **Key Details**

Width Depth **106 172** 

Acreage View **0.29** Inland