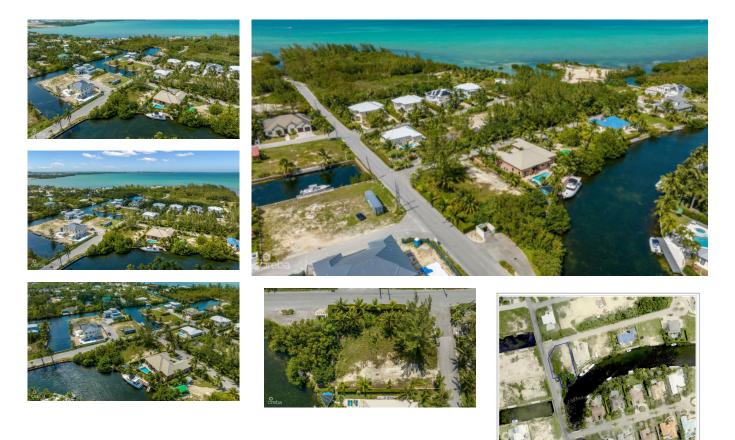

## Super Canal Front Lot On Peaceful Close

Prospect/Spotts, Grand Cayman MLS# 418485

## CI\$399,000

SOPHIE MILES 345 926-9926 sophie@milestone.ky Super canal front lot for a family sized home in a gated, lowdensity community with easy access to the North Sound. The lot has been cleared and filled, with a cut in the seawall to create either a boat ramp or inset boat slip. Now priced amazingly!

| Width     | Depth       |
|-----------|-------------|
| <b>70</b> | <b>155</b>  |
| Acreage   | View        |
| 0.40      | Canal Front |

The information contained herein has been furnished by the owner and or their nominee and represented by them to be accurate. The listing company, agent and CIREBA MLS disclaims any liability or responsibility for any inaccuracies, errors or omissions in the represented information and all the information contained herein is subject to errors, omissions, price changes, prior sale or withdrawal, without notice and is at all times subject to verification by the purchaser.