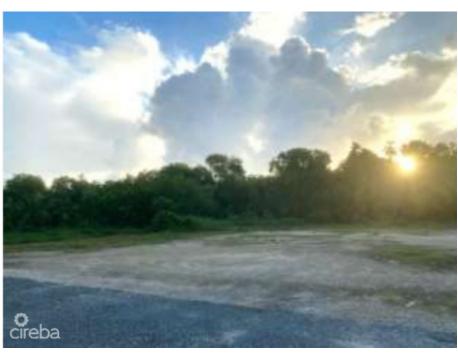

## CI\$300,000

This 0.2997-acre (13,055 sq ft) vacant parcel comes with approved planning plans for a duplex, offering a development opportunity ready to go in the desirable neighborhood of Prospect. Located on Evco Tour Lane, just six miles east of George Town, the land is cleared, level, and prepared for construction. Zoned for low-density residential use, the property is suitable for a private home or small residential project. Utilities such as electricity, water, and telecommunications are available, though a septic tank will be required as mains drainage is not present. Surrounded by established residential properties, and walking distance to Cayman Islands Brewery, Tim Hortons and McRuss this parcel provides a peaceful setting nearby commercial areas. The land is freehold, with clear title and no current leases or restrictions. This property presents an excellent opportunity for investors or developers seeking a plot with approved plans already in place in a guiet, well-connected area.