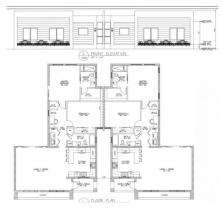

## CI\$300,000

This 0.2997-acre (13,055 sq ft) vacant parcel comes with approved planning plans for a duplex, offering a development opportunity ready to go in the desirable neighborhood of Prospect. Located on Evco Tour Lane, just six miles east of George Town, the land is cleared, level, and prepared for construction. Zoned for low-density residential use, the property is suitable for a private home or small residential project. Utilities such as electricity, water, and telecommunications are available, though a septic tank will be required as mains drainage is not present. Surrounded by established residential properties, and walking distance to Cayman Islands Brewery, Tim Hortons and McRuss this parcel provides a peaceful setting nearby commercial areas. The land is freehold, with clear title and no current leases or restrictions. This property presents an excellent opportunity for investors or developers seeking a plot with approved plans already in place in a guiet, well-connected area.