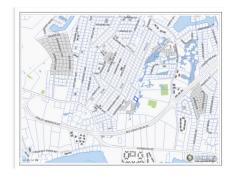

## **Perfect Development Lot With Planning Approved Plans**

Prospect/Spotts, Grand Cayman MLS# 419268

## CI\$300,000

This 0.2997-acre (13,055 sq ft) vacant parcel comes with approved planning plans for a duplex, offering a development opportunity ready to go in the desirable neighborhood of Prospect. Located on Evco Tour Lane, just six miles east of George Town, the land is cleared, level, and prepared for construction. Zoned for low-density residential use, the property is suitable for a private home or small residential project. Utilities such as electricity, water, and telecommunications are available, though a septic tank will be required as mains drainage is not present. Surrounded by established residential properties, and walking distance to Cayman Islands Brewery, Tim Hortons and McRuss this parcel provides a peaceful setting nearby commercial areas. The land is freehold, with clear title and no current leases or restrictions. This property presents an excellent opportunity for investors or developers seeking a plot with approved plans already in place in a guiet, well-connected area.