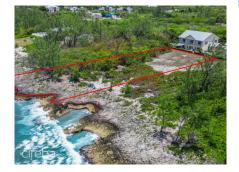

### CI\$1,750,000

**SAMANTHA TWISS** sam.twiss@theagencyre.com

**DANIELLE ROBSON** 

Your Blank Canvas by the Sea - 0.84 Acres in West Bay Looking to build something special in Cayman? This rare 0.84-acre oceanfront lot in laid-back West Bay could be just the spot. Zoned Beach Resort/Residential. You'll get unobstructed views of the danielle.robson@theagencyre.com Caribbean Sea and direct access to crystal-clear waters. And while it feels private and peaceful, you're only minutes from the bypass—so getting to Seven Mile Beach, Camana Bay, or other districts is a breeze. This is true island living with tons of potential, and the kind of view you never get tired of. Bring your vision to life!

# **Key Details**

Width Depth **88 316** 

Acreage View

0.84 Ocean View, Ocean

Front