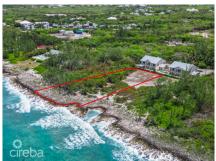

### CI\$1,750,000

**SAMANTHA TWISS** sam.twiss@theagencyre.com

**DANIELLE ROBSON** 

Your Blank Canvas by the Sea - 0.84 Acres in West Bay Looking to build something special in Cayman? This rare 0.84-acre oceanfront lot in laid-back West Bay could be just the spot. Zoned Beach Resort/Residential. You'll get unobstructed views of the danielle.robson@theagencyre.com Caribbean Sea and direct access to crystal-clear waters. And while it feels private and peaceful, you're only minutes from the bypass—so getting to Seven Mile Beach, Camana Bay, or other districts is a breeze. This is true island living with tons of potential, and the kind of view you never get tired of. Bring your vision to life!

# **Key Details**

Width Depth **88 316** 

Acreage View

0.84 Ocean View, Ocean

Front