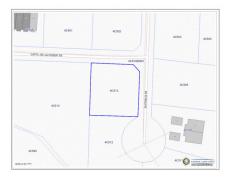

## Capts Joe & Osbert Rd

West Bay, Grand Cayman MLS# 418300

## CI\$300,000

**PAUL THOMPSON**345 945-6000
paul.thompson@eracayman.com

Seize the opportunity to build your dream home on this exceptional parcel of land in the desirable West Bay area! This spacious lot measures 0.2864 acres and is high and dry, making it perfectly suited for new construction. This is a rare chance to invest in a prime piece of real estate in the West Bay community.

## **Key Details**

Width Depth **109 117** 

Acreage View **0.29 Garden View**