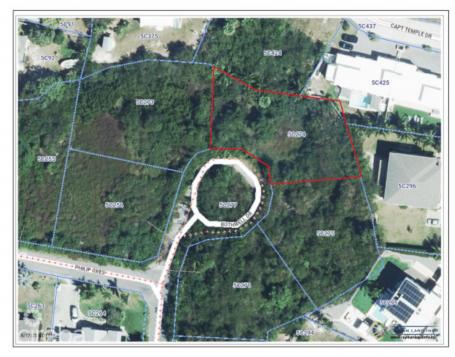

#### MORGAN SCHIRN

morgan@bhhscaymanislands.com

Welcome to one of West Bay's best-kept secrets, a 0.28-acre homesite nestled at the end of a guiet cul-de-sac in the peaceful Upper Land community, just beyond The Highlands. This rare offering presents an exceptional opportunity to build a private retreat where lifestyle and location align effortlessly. Set in a serene, family-oriented neighborhood, the setting combines privacy with walkable access to one of Cayman's most beloved beaches. Just a short stroll away, Cemetery Beach offers calm waters for morning swims and unforgettable sunset walks, a true local treasure. Everyday conveniences are within easy reach at Republix Plaza, including grocery, dining, and wellness offerings. And with Seven Mile Beach and Camana Bay just 10 minutes away, you're seamlessly connected to schools, restaurants, shopping, and more. The parcel's footprint offers design flexibility to suit a variety of home styles, from a stunning family home to a garden-wrapped Island retreat. There's ample room for a pool, outdoor lounge areas, or a peaceful courtyard, all tailored to your vision of comfortable Island living. If you've been waiting for the right parcel to invest in, this is one worth serious consideration. Contact us today to arrange your private site tour. \*Property Boundaries/measurements in photos are approximate. Some Images Sourced from www.caymanlandsinfo.ky.

## **Key Details**

Width Depth **140 86** 

Acreage View **0.29** Inland