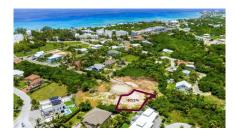

# **West Bay House Lot Across From Cemetery Beach**

Seven Mile Corridor, Grand Cayman MLS# 419439

#### MORGAN SCHIRN

morgan@bhhscaymanislands.com

Welcome to one of West Bay's best-kept secrets, a 0.28-acre homesite nestled at the end of a guiet cul-de-sac in the peaceful Upper Land community, just beyond The Highlands. This rare offering presents an exceptional opportunity to build a private retreat where lifestyle and location align effortlessly. Set in a serene, family-oriented neighborhood, the setting combines privacy with walkable access to one of Cayman's most beloved beaches. Just a short stroll away, Cemetery Beach offers calm waters for morning swims and unforgettable sunset walks, a true local treasure. Everyday conveniences are within easy reach at Republix Plaza, including grocery, dining, and wellness offerings. And with Seven Mile Beach and Camana Bay just 10 minutes away, you're seamlessly connected to schools, restaurants, shopping, and more. The parcel's footprint offers design flexibility to suit a variety of home styles, from a stunning family home to a garden-wrapped Island retreat. There's ample room for a pool, outdoor lounge areas, or a peaceful courtyard, all tailored to your vision of comfortable Island living. If you've been waiting for the right parcel to invest in, this is one worth serious consideration. Contact us today to arrange your private site tour. \*Property Boundaries/measurements in photos are approximate. Some Images Sourced from www.caymanlandsinfo.ky.