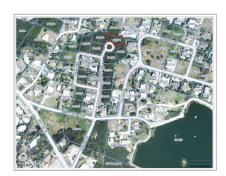

# **West Bay House Lot Across From Cemetery Beach**

Seven Mile Corridor, Grand Cayman MLS# 419439

#### MORGAN SCHIRN

morgan@bhhscaymanislands.com

Welcome to one of West Bay's best-kept secrets, a 0.28-acre homesite nestled at the end of a guiet cul-de-sac in the peaceful Upper Land community, just beyond The Highlands. This rare offering presents an exceptional opportunity to build a private retreat where lifestyle and location align effortlessly. Set in a serene, family-oriented neighborhood, the setting combines privacy with walkable access to one of Cayman's most beloved beaches. Just a short stroll away, Cemetery Beach offers calm waters for morning swims and unforgettable sunset walks, a true local treasure. Everyday conveniences are within easy reach at Republix Plaza, including grocery, dining, and wellness offerings. And with Seven Mile Beach and Camana Bay just 10 minutes away, you're seamlessly connected to schools, restaurants, shopping, and more. The parcel's footprint offers design flexibility to suit a variety of home styles, from a stunning family home to a garden-wrapped Island retreat. There's ample room for a pool, outdoor lounge areas, or a peaceful courtyard, all tailored to your vision of comfortable Island living. If you've been waiting for the right parcel to invest in, this is one worth serious consideration. Contact us today to arrange your private site tour. \*Property Boundaries/measurements in photos are approximate. Some Images Sourced from www.caymanlandsinfo.ky.