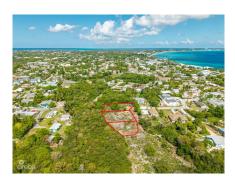

## **Ebanks Road Subdivision - Duplex Size Lot 1**

West Bay, Grand Cayman MLS# 419355

## CI\$355,000

Discover the perfect opportunity to own a generously sized 0.3113-acre lot in a peaceful, well-established neighborhood zoned for Low Residential use. Whether you're looking to build your forever home or invest in a growing area, this property offers the space, flexibility, and location you've been waiting for. Key Highlights: Duplex sized lot without covenants. Ample space for a custom home, garden, outdoor living, or even a pool. Zoned Low Residential – ideal for single-family development with added privacy. Serene surroundings with a community feel, yet close to schools, shops, and amenities. A rare find – larger lots like this are getting harder to come by in residential zones. Whether you're a homeowner looking for land or a developer searching for your next project, this lot combines potential, location, and value in one outstanding package.