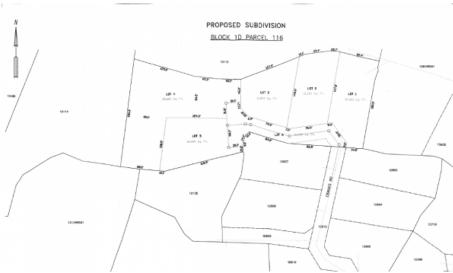

## **Ebanks Road Subdivision - Duplex Size Lot 1**

West Bay, Grand Cayman MLS# 419355

## CI\$355,000

Discover the perfect opportunity to own a generously sized 0.3113-acre lot in a peaceful, well-established neighborhood zoned for Low Residential use. Whether you're looking to build your forever home or invest in a growing area, this property offers the space, flexibility, and location you've been waiting for. Key Highlights: Duplex sized lot without covenants. Ample space for a custom home, garden, outdoor living, or even a pool. Zoned Low Residential – ideal for single-family development with added privacy. Serene surroundings with a community feel, yet close to schools, shops, and amenities. A rare find – larger lots like this are getting harder to come by in residential zones. Whether you're a homeowner looking for land or a developer searching for your next project, this lot combines potential, location, and value in one outstanding package.

## **Key Details**

Width Depth **82 181** 

Acreage View **0.31** Inland