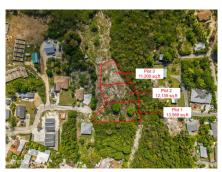

## **Ebanks Road Subdivision - Duplex Size Lot 1**

West Bay, Grand Cayman MLS# 419355

## CI\$355,000

Discover the perfect opportunity to own a generously sized 0.3113-acre lot in a peaceful, well-established neighborhood zoned for Low Residential use. Whether you're looking to build your forever home or invest in a growing area, this property offers the space, flexibility, and location you've been waiting for. Key Highlights: Duplex sized lot without covenants. Ample space for a custom home, garden, outdoor living, or even a pool. Zoned Low Residential – ideal for single-family development with added privacy. Serene surroundings with a community feel, yet close to schools, shops, and amenities. A rare find – larger lots like this are getting harder to come by in residential zones. Whether you're a homeowner looking for land or a developer searching for your next project, this lot combines potential, location, and value in one outstanding package.

## **Key Details**

Width Depth **82 181** 

Acreage View **0.31** Inland