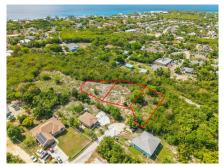

## **Ebanks Road Subdivision - Duplex Size Lot 1**

West Bay, Grand Cayman MLS# 419355

## CI\$355,000

Discover the perfect opportunity to own a generously sized 0.3113-acre lot in a peaceful, well-established neighborhood zoned for Low Residential use. Whether you're looking to build your forever home or invest in a growing area, this property offers the space, flexibility, and location you've been waiting for. Key Highlights: Duplex sized lot without covenants. Ample space for a custom home, garden, outdoor living, or even a pool. Zoned Low Residential – ideal for single-family development with added privacy. Serene surroundings with a community feel, yet close to schools, shops, and amenities. A rare find – larger lots like this are getting harder to come by in residential zones. Whether you're a homeowner looking for land or a developer searching for your next project, this lot combines potential, location, and value in one outstanding package.