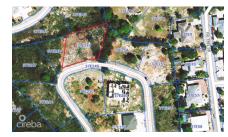

## **Duplex Lot - Mayfair Crescent - Northward. 0.2873 Acre**

Savannah / Lower Valley, Grand Cayman MLS# 419337

## CI\$230,000

**JULIET OSBOURNE** juliet@julietosbourne.com

Located in the family-friendly community of Mayfair Crescent, Northward, this lovely 0.2873-acre lot offers the ideal setting for your dream home. Surrounded by lush greenery and the peaceful charm of a secluded neighborhood, it's the perfect escape from the bustle, while still keeping you connected to all the conveniences you need close by. Whether you're planning to build your forever home or invest in the future, this lot is an incredible opportunity. Build your dream. Live your legacy. Contact me today to learn more about this beautiful lot and to make it yours.

## **Key Details**

Width Depth **133 116** 

Acreage View

0.29 Garden View, Inland