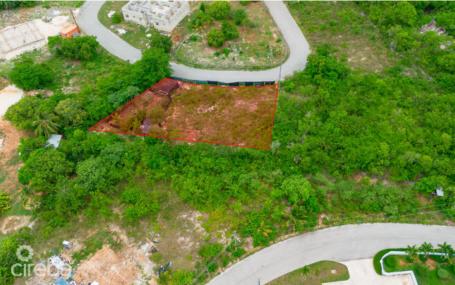

## **Duplex Lot - Mayfair Crescent - Northward. 0.2873 Acre**

Savannah / Lower Valley, Grand Cayman MLS# 419337

## CI\$230,000

**JULIET OSBOURNE** juliet@julietosbourne.com

Located in the family-friendly community of Mayfair Crescent, Northward, this lovely 0.2873-acre lot offers the ideal setting for your dream home. Surrounded by lush greenery and the peaceful charm of a secluded neighborhood, it's the perfect escape from the bustle, while still keeping you connected to all the conveniences you need close by. Whether you're planning to build your forever home or invest in the future, this lot is an incredible opportunity. Build your dream. Live your legacy. Contact me today to learn more about this beautiful lot and to make it yours.

## **Key Details**

Width Depth **133 116** 

Acreage View

0.29 Garden View, Inland