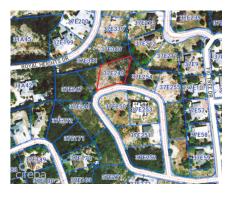

## **Duplex Lot - Mayfair Crescent - Northward. 0.2873 Acre**

Savannah / Lower Valley, Grand Cayman MLS# 419337

## CI\$230,000

**JULIET OSBOURNE** juliet@julietosbourne.com

Located in the family-friendly community of Mayfair Crescent, Northward, this lovely 0.2873-acre lot offers the ideal setting for your dream home. Surrounded by lush greenery and the peaceful charm of a secluded neighborhood, it's the perfect escape from the bustle, while still keeping you connected to all the conveniences you need close by. Whether you're planning to build your forever home or invest in the future, this lot is an incredible opportunity. Build your dream. Live your legacy. Contact me today to learn more about this beautiful lot and to make it yours.

## **Key Details**

Width Depth **133 116** 

Acreage View

0.29 Garden View, Inland