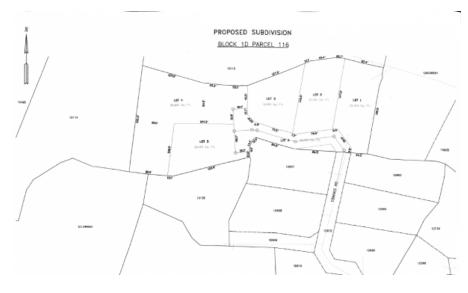

## Ebanks Road Subdivision Lot 2 - 0.278 Acres

West Bay, Grand Cayman MLS# 419354

CI\$325,000

FLOYD BUSH floyd@c21cayman.com 0.278-Acre Residential Lot in Quiet Neighborhood – Zoned Low Density Residential. Nestled in a peaceful, well-established residential area, this 0.278-acre lot offers an excellent opportunity to build your dream home. Zoned for low density residential use, the property is ideal for single-family living with plenty of space for a private yard, garden, or other personal touches. Enjoy the tranquility of suburban life while remaining close to local amenities, schools, and parks.

## Key Details

| Width | Depth |
|-------|-------|
| 84    | 147   |

The information contained herein has been furnished by the owner and or their nominee and represented by them to be accurate. The listing company, agent and CIREBA MLS disclaims any liability or responsibility for any inaccuracies, errors or omissions in the represented information and all the information contained herein is subject to errors, omissions, price changes, prior sale or withdrawal, without notice and is at all times subject to verification by the purchaser.