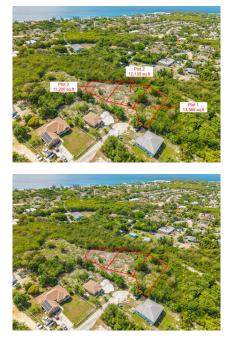

## Ebanks Road Subdivision Lot 2 - 0.278 Acres

West Bay, Grand Cayman MLS# 419354

CI\$325,000

FLOYD BUSH floyd@c21cayman.com 0.278-Acre Residential Lot in Quiet Neighborhood – Zoned Low Density Residential. Nestled in a peaceful, well-established residential area, this 0.278-acre lot offers an excellent opportunity to build your dream home. Zoned for low density residential use, the property is ideal for single-family living with plenty of space for a private yard, garden, or other personal touches. Enjoy the tranquility of suburban life while remaining close to local amenities, schools, and parks.

Acreage 0.28

View **Inland** 

The information contained herein has been furnished by the owner and or their nominee and represented by them to be accurate. The listing company, agent and CIREBA MLS disclaims any liability or responsibility for any inaccuracies, errors or omissions in the represented information and all the information contained herein is subject to errors, omissions, price changes, prior sale or withdrawal, without notice and is at all times subject to verification by the purchaser.