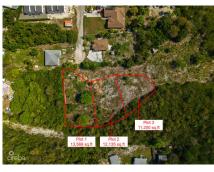

## Ebanks Road Subdivision Lot 3 - 0.257 Acres

West Bay, Grand Cayman MLS# 419356

## CI\$300,000

**FLOYD BUSH** floyd@c21cayman.com

Nestled in a peaceful and well-established residential area, this 0.257-acre lot offers the perfect setting for your future home. With zoning designated as Low Density Residential (LDR), the property is ideal for single-family development, providing a serene environment and plenty of space for outdoor living. Enjoy the tranquility of a quiet neighborhood while still being close to local amenities, schools, and parks.

## **Key Details**

Width Depth **103 147** 

Acreage View **0.26** Inland