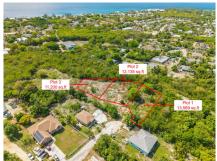

## Ebanks Road Subdivision Lot 3 - 0.257 Acres

West Bay, Grand Cayman MLS# 419356

## CI\$300,000

**FLOYD BUSH** floyd@c21cayman.com

Nestled in a peaceful and well-established residential area, this 0.257-acre lot offers the perfect setting for your future home. With zoning designated as Low Density Residential (LDR), the property is ideal for single-family development, providing a serene environment and plenty of space for outdoor living. Enjoy the tranquility of a quiet neighborhood while still being close to local amenities, schools, and parks.

## **Key Details**

Width Depth **103 147** 

Acreage View **0.26** Inland