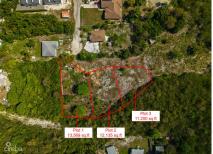

## Ebanks Road Subdivision Lot 3 - 0.257 Acres

West Bay, Grand Cayman MLS# 419356

## CI\$300,000

**FLOYD BUSH** floyd@c21cayman.com

Nestled in a peaceful and well-established residential area, this 0.257-acre lot offers the perfect setting for your future home. With zoning designated as Low Density Residential (LDR), the property is ideal for single-family development, providing a serene environment and plenty of space for outdoor living. Enjoy the tranquility of a quiet neighborhood while still being close to local amenities, schools, and parks.

## **Key Details**

Width Depth **103 147** 

Acreage View **0.26** Inland