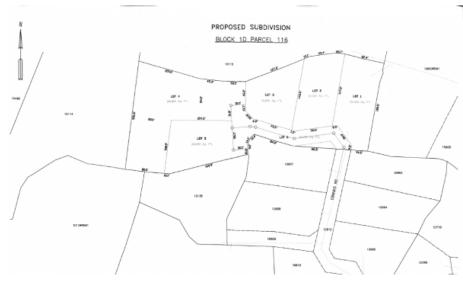

## Ebanks Road Subdivision Lot 3 - 0.257 Acres

West Bay, Grand Cayman MLS# 419356

## CI\$300,000

**FLOYD BUSH** floyd@c21cayman.com

Nestled in a peaceful and well-established residential area, this 0.257-acre lot offers the perfect setting for your future home. With zoning designated as Low Density Residential (LDR), the property is ideal for single-family development, providing a serene environment and plenty of space for outdoor living. Enjoy the tranquility of a quiet neighborhood while still being close to local amenities, schools, and parks.

## **Key Details**

Width Depth **103 147** 

Acreage View **0.26** Inland