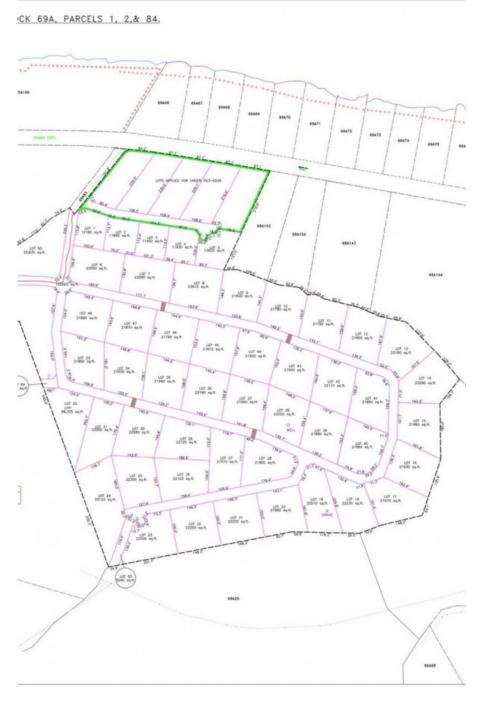

# **GEMMA HAYLOCK** gemma@williams2realestate.com

Welcome to Queens Highway. Located on the serene North East Coast of the Island, beach access within a short walking distance from this half acre roadside lot. This location is one of the most pristine and tranquil parts of the Cayman Islands, offering the perfect backdrop for your investment property, a luxurious getaway home, or the chance to design and build your ideal residence. A Hidden Gem on the East Coast This perfect piece of property is not just about location, it's about lifestyle. Situated near some of the island's most sought-after tourist attractions, such as the Crystal Caves and the Queen Elizabeth II Botanic Park, this area is a haven for nature lovers. Just a short drive away, you'll find Rum Point and Kaibo, offering guick and easy access to Stingray City, Starfish Point, and an array other water activity. Oversized Lot with Endless Possibilities This oversized lot at 0.46 acre is truly a rare find. Positioned between 24-28 ft above sea level. Whether you're looking to make a smart investment with a duplex or seeking the ideal plot to build your idealhome, this lot offers ample space and flexibility to accommodate your vision. For first-time buyers eager to jump on the property ladder, this is an unbeatable opportunity. A Sanctuary Close to Adventure Waking up every morning to the incredible sunrises and the tranquility of the North East Coast. Garland Estates provides the perfect balance of seclusion and accessibility. Whether you want to explore the island's natural wonders or simply relax in your own private sanctuary, this location delivers the best of both worlds. Secure Your Future on The Queens Highway Don't miss out on the opportunity to own a piece of paradise. Queens Highway offers convenience, and potential. Perfectly suited for investors, new homeowners, or those looking to create a bespoke living experience, this subdivision is your gateway to an unparalleled island lifestyle. Contact today to find out more about this fantastic lot and how you can secure your own slice of paradise. How do you want to live your life?

### **Key Details**

Width Depth **89** 235

Acreage View

0.46 Garden View, Ocean

**View**