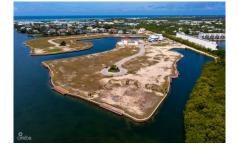

## **Harbour Reach Waterfront Lot - Owner Financing**

Prospect/Spotts, Grand Cayman MLS# 416084

## CI\$825,000

**DALE CRIGHTON**345-949-5250
dalec@crightonproperties.com

**CONOR CRIGHTON**345-949-5250
conorc@crightongroup.com

Boasting 137 feet of water frontage and a custom 40 foot dock this waterfront parcel is one of the few lots that offers unencumbered views east into the North Sound. As the jewel in Grand Harbour's crown, Harbour Reach provides its owners with the security of an attractive, dual lane entrance-way which leads through a manned gatehouse to heavily landscaped areas, intertwined with jogging trails and walking paths. The development is protected by strong covenants, setting high standards for home design, construction and maintenance, thereby enhancing future appreciation for Harbour Reach's owners. Photos courtesy of www.caymanlandinfo.ky.

## **Key Details**

Width Depth **137 160** 

Acreage View

0.39 Water Front