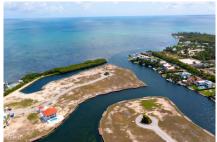

## **Harbour Reach Waterfront Lot - Owner Financing**

Prospect/Spotts, Grand Cayman MLS# 416084

## CI\$825,000

**DALE CRIGHTON**345-949-5250
dalec@crightonproperties.com

**CONOR CRIGHTON**345-949-5250
conorc@crightongroup.com

Boasting 137 feet of water frontage and a custom 40 foot dock this waterfront parcel is one of the few lots that offers unencumbered views east into the North Sound. As the jewel in Grand Harbour's crown, Harbour Reach provides its owners with the security of an attractive, dual lane entrance-way which leads through a manned gatehouse to heavily landscaped areas, intertwined with jogging trails and walking paths. The development is protected by strong covenants, setting high standards for home design, construction and maintenance, thereby enhancing future appreciation for Harbour Reach's owners. Photos courtesy of www.caymanlandinfo.ky.

## **Key Details**

Width Depth **137 160** 

Acreage View

0.39 Water Front