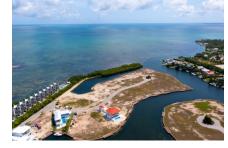

## **Harbour Reach Waterfront Lot - Owner Financing**

Prospect/Spotts, Grand Cayman MLS# 416084

## CI\$825,000

**DALE CRIGHTON**345-949-5250
dalec@crightonproperties.com

**CONOR CRIGHTON**345-949-5250
conorc@crightongroup.com

Boasting 137 feet of water frontage and a custom 40 foot dock this waterfront parcel is one of the few lots that offers unencumbered views east into the North Sound. As the jewel in Grand Harbour's crown, Harbour Reach provides its owners with the security of an attractive, dual lane entrance-way which leads through a manned gatehouse to heavily landscaped areas, intertwined with jogging trails and walking paths. The development is protected by strong covenants, setting high standards for home design, construction and maintenance, thereby enhancing future appreciation for Harbour Reach's owners. Photos courtesy of www.caymanlandinfo.ky.

## **Key Details**

Width Depth **137 160** 

Acreage View

0.39 Water Front