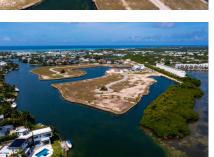

## **Harbour Reach Waterfront Lot - Owner Financing**

Prospect/Spotts, Grand Cayman MLS# 416084

## CI\$825,000

**DALE CRIGHTON**345-949-5250
dalec@crightonproperties.com

**CONOR CRIGHTON**345-949-5250
conorc@crightongroup.com

Boasting 137 feet of water frontage and a custom 40 foot dock this waterfront parcel is one of the few lots that offers unencumbered views east into the North Sound. As the jewel in Grand Harbour's crown, Harbour Reach provides its owners with the security of an attractive, dual lane entrance-way which leads through a manned gatehouse to heavily landscaped areas, intertwined with jogging trails and walking paths. The development is protected by strong covenants, setting high standards for home design, construction and maintenance, thereby enhancing future appreciation for Harbour Reach's owners. Photos courtesy of www.caymanlandinfo.ky.

## **Key Details**

Width Depth **137 160** 

Acreage View

0.39 Water Front