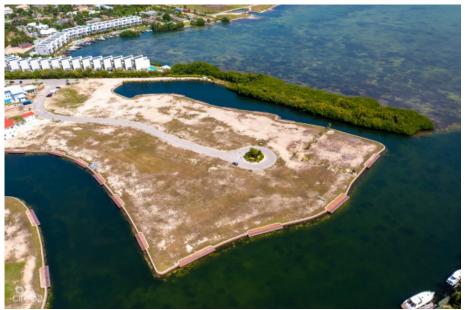

## **Harbour Reach Waterfront Lot - Owner Financing**

Prospect/Spotts, Grand Cayman MLS# 416084

## CI\$825,000

**DALE CRIGHTON**345-949-5250
dalec@crightonproperties.com

**CONOR CRIGHTON**345-949-5250
conorc@crightongroup.com

Boasting 137 feet of water frontage and a custom 40 foot dock this waterfront parcel is one of the few lots that offers unencumbered views east into the North Sound. As the jewel in Grand Harbour's crown, Harbour Reach provides its owners with the security of an attractive, dual lane entrance-way which leads through a manned gatehouse to heavily landscaped areas, intertwined with jogging trails and walking paths. The development is protected by strong covenants, setting high standards for home design, construction and maintenance, thereby enhancing future appreciation for Harbour Reach's owners. Photos courtesy of www.caymanlandinfo.ky.

## **Key Details**

Width Depth **137 160** 

Acreage View

0.39 Water Front