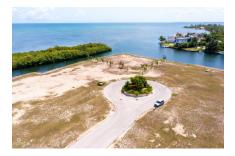

## **Harbour Reach Waterfront Lot - Owner Financing**

Prospect/Spotts, Grand Cayman MLS# 416084

## CI\$825,000

**DALE CRIGHTON**345-949-5250
dalec@crightonproperties.com

**CONOR CRIGHTON**345-949-5250
conorc@crightongroup.com

Boasting 137 feet of water frontage and a custom 40 foot dock this waterfront parcel is one of the few lots that offers unencumbered views east into the North Sound. As the jewel in Grand Harbour's crown, Harbour Reach provides its owners with the security of an attractive, dual lane entrance-way which leads through a manned gatehouse to heavily landscaped areas, intertwined with jogging trails and walking paths. The development is protected by strong covenants, setting high standards for home design, construction and maintenance, thereby enhancing future appreciation for Harbour Reach's owners. Photos courtesy of www.caymanlandinfo.ky.

## **Key Details**

Width Depth **137 160** 

Acreage View

0.39 Water Front