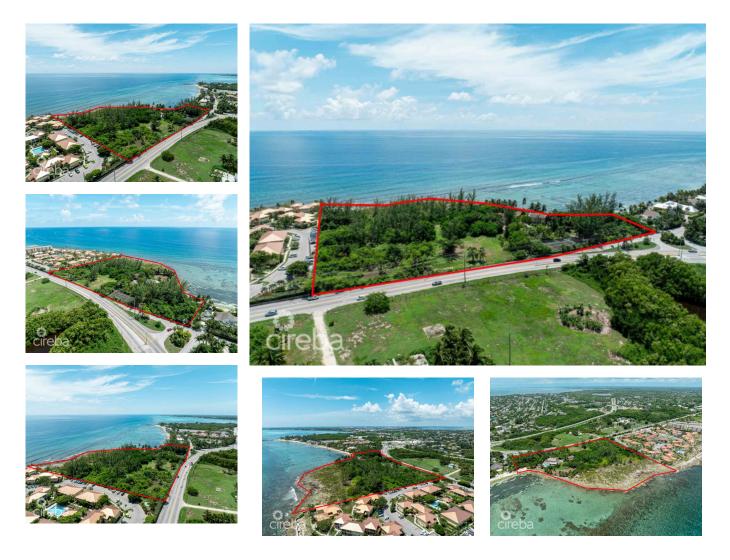

#### FLEUR COLEMAN

fleur.coleman@theagencyre.com

STEFAN COHEN stefan.cohen@theagencyre.com Presenting an Extraordinary Oceanfront Development Opportunity! This remarkable land parcel spans an expansive 8.3 acres, boasting an impressive 1,000 linear feet of ocean frontage to the south, offering breathtaking views and vast potential for development. With 740 linear feet of road frontage onto both Prospect Point Road and Shamrock Road, accessibility is seamless, ensuring convenience for future residents and visitors alike. Zoned as Beach Resort/Residential, this property serves as a blank canvas for discerning developers. Whether envisioned as a luxurious retirement community, an exclusive resort destination, luxury apartments or a tranguil coastal retreat, this property provides an ideal foundation for a remarkable development. Equipped with a comprehensive conceptual design package and drawings for a retirement village, developers will have a valuable head start in meeting the growing demand for upscale retirement living (view concept package in the link above). Nestled amidst natural reefs, this parcel offers serene bay views to the west, creating a picturesque backdrop for relaxation and recreation. Residents can indulge in leisurely strolls along the sandy beach area near the western boundary, immersing themselves in the tranquility of coastal living. With its prime location, detailed conceptual design package, and unparalleled sunset views, this property is poised to capture the attention of investors and developers alike. Don't miss out on this exceptional opportunity-reach out to us today for more information and to unlock the potential of this remarkable investment. www.youtube.com/watch?v=V blBKKYD8c

#### **Key Details**

| Width       | Depth              |
|-------------|--------------------|
| <b>708</b>  | <b>641</b>         |
| Acreage     | View               |
| <b>8.30</b> | <b>Beach Front</b> |

### **Additional Feature**

| Zoning             | Covenants | Approx. Water Frontag | Road Frontage |  |  |
|--------------------|-----------|-----------------------|---------------|--|--|
| Beach              | Νο        | 900                   | 740           |  |  |
| Resort/Residential |           |                       |               |  |  |