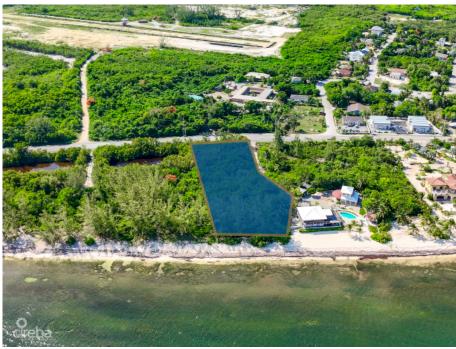

# 1.75 Acre Sandy Beach Lot

Bodden Town / Breakers, Grand Cayman MLS# 419362

## US\$2,195,000

**NOEL MARCH** 345-949-5250 noelm@crightonproperties.com

Beautiful 1.75 acre sandy beach lot zoned Hotel/Tourism overlooking the pristine waters of Frank Sound. Perfect for an intimate condominium or boutique hotel site. Reef-protected beach with channel for deep water access to world-class diving. A short drive to Rum Point and top-rated attractions such as Crystal Caves and Queen Elizabeth II Botanic Park. Aerial photo map courtesy of www.caymanlandinfo.ky.

# **Key Details**

Width Depth **140 476** 

Acreage View

1.75 Beach Front

## **Additional Feature**

Zoning Covenants Approx. Water Frontag Road Frontage

Hotel/Tourism No 140 129

Soil **Sand**