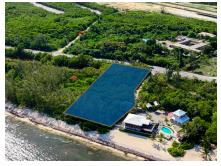

# 1.75 Acre Sandy Beach Lot

Bodden Town / Breakers, Grand Cayman MLS# 419362

## US\$2,195,000

**NOEL MARCH** 345-949-5250 noelm@crightonproperties.com

Beautiful 1.75 acre sandy beach lot zoned Hotel/Tourism overlooking the pristine waters of Frank Sound. Perfect for an intimate condominium or boutique hotel site. Reef-protected beach with channel for deep water access to world-class diving. A short drive to Rum Point and top-rated attractions such as Crystal Caves and Queen Elizabeth II Botanic Park. Aerial photo map courtesy of www.caymanlandinfo.ky.

# **Key Details**

Width Depth **140 476** 

Acreage View

1.75 Beach Front

## **Additional Feature**

Zoning Covenants Approx. Water Frontag Road Frontage

Hotel/Tourism No 140 129

Soil **Sand**