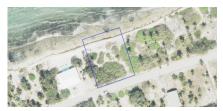

## US\$225,000

Beachfront .46 acre lot Cayman Brac Discover your slice of island paradise on the tranquil North Side of Cayman Brac. This stunning beachfront lot offers unobstructed sunset views and direct access to the crystal-clear Caribbean Sea. With a generous 125 ft of shoreline, it's the perfect canvas for your dream home or vacation getaway. Enjoy peace, privacy and natural beauty in one of the Brac's most desirable locations. A rare opportunity to own prime beachfront property in a friendly island community!

## **Key Details**

Width Depth **125 160** 

Acreage View

0.46 Beach Front