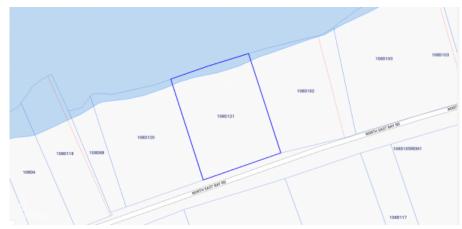

## US\$225,000

Beachfront .46 acre lot Cayman Brac Discover your slice of island paradise on the tranquil North Side of Cayman Brac. This stunning beachfront lot offers unobstructed sunset views and direct access to the crystal-clear Caribbean Sea. With a generous 125 ft of shoreline, it's the perfect canvas for your dream home or vacation getaway. Enjoy peace, privacy and natural beauty in one of the Brac's most desirable locations. A rare opportunity to own prime beachfront property in a friendly island community!

## **Key Details**

Width Depth **125 160** 

Acreage View

0.46 Beach Front