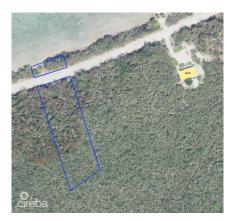

#### **MARC POTHIER**

345 623-9999 marc@williams2realestate.com Your Slice of Untouched Island Shoreline Positioned on the tranguil northeast coast of Little Cayman, this huge 0.92 -acre Little Cayman beachfront lot presents a rare opportunity to secure unspoiled oceanfront land in one of the island's most peaceful, low-density areas. With approximately 110 feet of sandy frontage and 370 feet transcended by guiet North shore dirt road and natural elevation reaching up to 24 feet above sea level, the parcel blends breathtaking views, elevated protection, and development flexibility. Located just half a mile east of Ken Hall Road, and 150 meters before house #2648 the property is easily accessed via government-maintained roads. Despite its convenience, it feels entirely removed—where the sound of the sea sets the rhythm, and the horizon stretches untouched. Elevated for Peace of Mind This parcel lies along a protected stretch of coastline where the offshore reef ensures calm, clear waters and preserves the shoreline's pristine nature. Its elevated topography offers a natural buffer from the elements, while enhancing the panoramic view of Little Cayman's iconic turquoise waters. With a natural break in the reef location is perfect for small craft or swimming beyond the reef Whether your vision includes building a contemporary beachfront villa, crafting a simple island getaway, or holding the land as a strategic investment, this freehold lot delivers both freedom and potential. You can take the next step when the timing aligns with your life's plan. An Island Investment with Intention This Little Cayman beachfront lot is more than just land—it's a blank canvas with unmatched natural beauty, a strategic location, and long-term value. How do you want to live your life? Photos courtesy of caymanlandinfo.ky

### **Key Details**

Width Depth **110 370** 

Acreage View

0.92 Beach Front