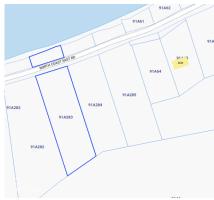

#### **MARC POTHIER**

345 623-9999 marc@williams2realestate.com Your Slice of Untouched Island Shoreline Positioned on the tranguil northeast coast of Little Cayman, this huge 0.92 -acre Little Cayman beachfront lot presents a rare opportunity to secure unspoiled oceanfront land in one of the island's most peaceful, low-density areas. With approximately 110 feet of sandy frontage and 370 feet transcended by guiet North shore dirt road and natural elevation reaching up to 24 feet above sea level, the parcel blends breathtaking views, elevated protection, and development flexibility. Located just half a mile east of Ken Hall Road, and 150 meters before house #2648 the property is easily accessed via government-maintained roads. Despite its convenience, it feels entirely removed—where the sound of the sea sets the rhythm, and the horizon stretches untouched. Elevated for Peace of Mind This parcel lies along a protected stretch of coastline where the offshore reef ensures calm, clear waters and preserves the shoreline's pristine nature. Its elevated topography offers a natural buffer from the elements, while enhancing the panoramic view of Little Cayman's iconic turquoise waters. With a natural break in the reef location is perfect for small craft or swimming beyond the reef Whether your vision includes building a contemporary beachfront villa, crafting a simple island getaway, or holding the land as a strategic investment, this freehold lot delivers both freedom and potential. You can take the next step when the timing aligns with your life's plan. An Island Investment with Intention This Little Cayman beachfront lot is more than just land—it's a blank canvas with unmatched natural beauty, a strategic location, and long-term value. How do you want to live your life? Photos courtesy of caymanlandinfo.ky