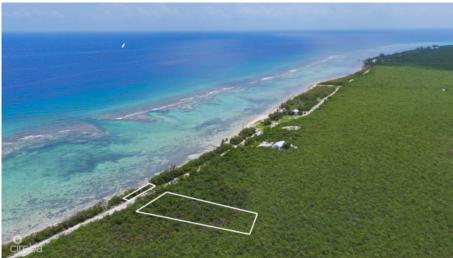

#### **MARC POTHIER**

345 623-9999 marc@williams2realestate.com Your Slice of Untouched Island Shoreline Positioned on the tranguil northeast coast of Little Cayman, this huge 0.92 -acre Little Cayman beachfront lot presents a rare opportunity to secure unspoiled oceanfront land in one of the island's most peaceful, low-density areas. With approximately 110 feet of sandy frontage and 370 feet transcended by guiet North shore dirt road and natural elevation reaching up to 24 feet above sea level, the parcel blends breathtaking views, elevated protection, and development flexibility. Located just half a mile east of Ken Hall Road, and 150 meters before house #2648 the property is easily accessed via government-maintained roads. Despite its convenience, it feels entirely removed—where the sound of the sea sets the rhythm, and the horizon stretches untouched. Elevated for Peace of Mind This parcel lies along a protected stretch of coastline where the offshore reef ensures calm, clear waters and preserves the shoreline's pristine nature. Its elevated topography offers a natural buffer from the elements, while enhancing the panoramic view of Little Cayman's iconic turquoise waters. With a natural break in the reef location is perfect for small craft or swimming beyond the reef Whether your vision includes building a contemporary beachfront villa, crafting a simple island getaway, or holding the land as a strategic investment, this freehold lot delivers both freedom and potential. You can take the next step when the timing aligns with your life's plan. An Island Investment with Intention This Little Cayman beachfront lot is more than just land—it's a blank canvas with unmatched natural beauty, a strategic location, and long-term value. How do you want to live your life? Photos courtesy of caymanlandinfo.ky

### **Key Details**

Width Depth **110 370** 

Acreage View

0.92 Beach Front