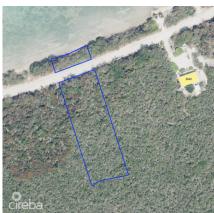

#### MARC POTHIER 345 623-9999 marc@williams2realestate.com

Your Slice of Untouched Island Shoreline Positioned on the tranguil northeast coast of Little Cayman, this huge 0.88 -acre Little Cayman beachfront lot presents a rare opportunity to secure unspoiled oceanfront land in one of the island's most peaceful, low-density areas. With approximately 110 feet of sandy frontage and 340 feet transcended by guiet North shore dirt road and natural elevation reaching up to 24 feet above sea level, the parcel blends breathtaking views, elevated protection, and development flexibility. Located just half a mile east of Ken Hall Road, and 150 meters before house #2648 the property is easily accessed via government-maintained roads. Despite its convenience, it feels entirely removed—where the sound of the sea sets the rhythm, and the horizon stretches untouched. Elevated for Peace of Mind This parcel lies along a protected stretch of coastline where the offshore reef ensures calm, clear waters and preserves the shoreline's pristine nature. Its elevated topography offers a natural buffer from the elements, while enhancing the panoramic view of Little Cayman's iconic turquoise waters. With a natural break in the reef location is perfect for small craft or swimming beyond the reef Whether your vision includes building a contemporary beachfront villa, crafting a simple island getaway, or holding the land as a strategic investment, this freehold lot delivers both freedom and potential. You can take the next step when the timing aligns with your life's plan. An Island Investment with Intention This Little Cayman beachfront lot is more than just land—it's a blank canvas with unmatched natural beauty, a strategic location, and long-term value. How do you want to live your life? Photos courtesy of caymanlandinfo.ky

### **Key Details**

Width Depth **110 345** 

Acreage View

0.88 Beach Front