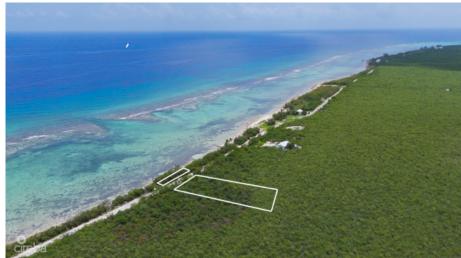

#### MARC POTHIER 345 623-9999 marc@williams2realestate.com

Your Slice of Untouched Island Shoreline Positioned on the tranguil northeast coast of Little Cayman, this huge 0.88 -acre Little Cayman beachfront lot presents a rare opportunity to secure unspoiled oceanfront land in one of the island's most peaceful, low-density areas. With approximately 110 feet of sandy frontage and 340 feet transcended by guiet North shore dirt road and natural elevation reaching up to 24 feet above sea level, the parcel blends breathtaking views, elevated protection, and development flexibility. Located just half a mile east of Ken Hall Road, and 150 meters before house #2648 the property is easily accessed via government-maintained roads. Despite its convenience, it feels entirely removed—where the sound of the sea sets the rhythm, and the horizon stretches untouched. Elevated for Peace of Mind This parcel lies along a protected stretch of coastline where the offshore reef ensures calm, clear waters and preserves the shoreline's pristine nature. Its elevated topography offers a natural buffer from the elements, while enhancing the panoramic view of Little Cayman's iconic turquoise waters. With a natural break in the reef location is perfect for small craft or swimming beyond the reef Whether your vision includes building a contemporary beachfront villa, crafting a simple island getaway, or holding the land as a strategic investment, this freehold lot delivers both freedom and potential. You can take the next step when the timing aligns with your life's plan. An Island Investment with Intention This Little Cayman beachfront lot is more than just land—it's a blank canvas with unmatched natural beauty, a strategic location, and long-term value. How do you want to live your life? Photos courtesy of caymanlandinfo.ky

### **Key Details**

Width Depth **110 345** 

Acreage View

0.88 Beach Front