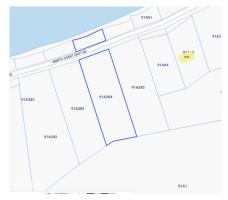

#### MARC POTHIER 345 623-9999 marc@williams2realestate.com

Your Slice of Untouched Island Shoreline Positioned on the tranguil northeast coast of Little Cayman, this huge 0.88 -acre Little Cayman beachfront lot presents a rare opportunity to secure unspoiled oceanfront land in one of the island's most peaceful, low-density areas. With approximately 110 feet of sandy frontage and 340 feet transcended by guiet North shore dirt road and natural elevation reaching up to 24 feet above sea level, the parcel blends breathtaking views, elevated protection, and development flexibility. Located just half a mile east of Ken Hall Road, and 150 meters before house #2648 the property is easily accessed via government-maintained roads. Despite its convenience, it feels entirely removed—where the sound of the sea sets the rhythm, and the horizon stretches untouched. Elevated for Peace of Mind This parcel lies along a protected stretch of coastline where the offshore reef ensures calm, clear waters and preserves the shoreline's pristine nature. Its elevated topography offers a natural buffer from the elements, while enhancing the panoramic view of Little Cayman's iconic turquoise waters. With a natural break in the reef location is perfect for small craft or swimming beyond the reef Whether your vision includes building a contemporary beachfront villa, crafting a simple island getaway, or holding the land as a strategic investment, this freehold lot delivers both freedom and potential. You can take the next step when the timing aligns with your life's plan. An Island Investment with Intention This Little Cayman beachfront lot is more than just land—it's a blank canvas with unmatched natural beauty, a strategic location, and long-term value. How do you want to live your life? Photos courtesy of caymanlandinfo.ky

### **Key Details**

Width Depth **110 345** 

Acreage View

0.88 Beach Front