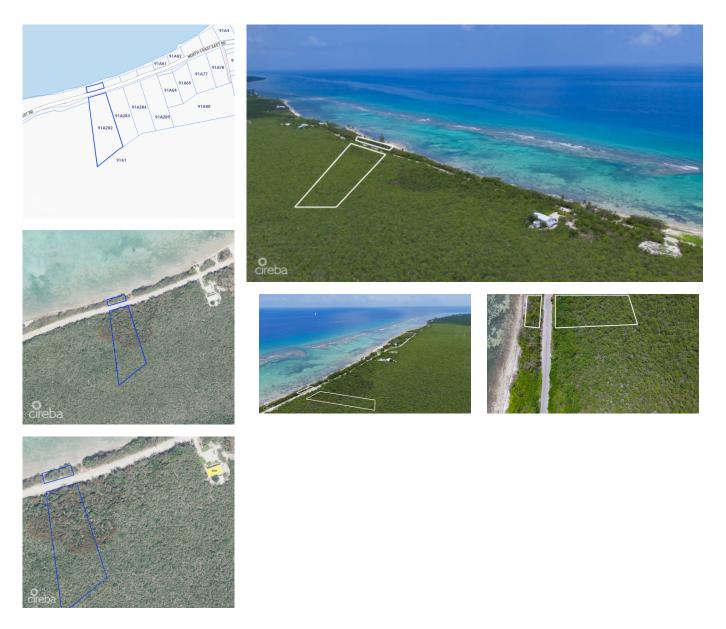

## Little Cayman 1.35 Acre Beachfront Parcel

Little Cayman East, Little Cayman MLS# 419329

NEIL WILLIAMS 345 623-9999 neil@williams2realestate.com

MARC POTHIER 345 623-9999 marc@williams2realestate.com Your Slice of Untouched Island Shoreline Positioned on the tranguil northeast coast of Little Cayman, this huge 1.35 -acre Little Cayman beachfront lot presents a rare opportunity to secure unspoiled oceanfront land in one of the island's most peaceful, low-density areas. With approximately 105 feet of sandy frontage and 410 feet transcended by guiet North shore dirt road and natural elevation reaching up to 24 feet above sea level, the parcel blends breathtaking views, elevated protection, and development flexibility. Located just half a mile east of Ken Hall Road, and 150 meters before house #2648 the property is easily accessed via government-maintained roads. Despite its convenience, it feels entirely removed—where the sound of the sea sets the rhythm, and the horizon stretches untouched. Elevated for Peace of Mind This parcel lies along a protected stretch of coastline where the offshore reef ensures calm, clear waters and preserves the shoreline's pristine nature. Its elevated topography offers a natural buffer from the elements, while enhancing the panoramic view of Little Cayman's iconic turquoise waters. With a natural break in the reef location is perfect for small craft or swimming beyond the reef Whether your vision includes building a contemporary beachfront villa, crafting a simple island getaway, or holding the land as a strategic investment, this freehold lot delivers both freedom and potential. You can take the next step when the timing aligns with your life's plan. An Island Investment with Intention This Little Cayman beachfront lot is more than just land—it's a blank canvas with unmatched natural beauty, a strategic location, and long-term value. How do you want to live your life?

## **Key Details**

| Width      | Depth              |
|------------|--------------------|
| <b>105</b> | <b>410</b>         |
| Acreage    | View               |
| 1.35       | <b>Beach Front</b> |

The information contained herein has been furnished by the owner and or their nominee and represented by them to be accurate. The listing company, agent and CIREBA MLS disclaims any liability or responsibility for any inaccuracies, errors or omissions in the represented information and all the information contained herein is subject to errors, omissions, price changes, prior sale or withdrawal, without notice and is at all times subject to verification by the purchaser.