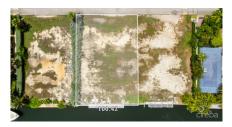

## US\$1,375,000

This incredible canal front 0.35-acre lot is situated on Galway Quay, in the neighborhood of the prestigious Crystal Harbour. This lot spans 152 ft in depth with an approximate water frontage of 100ft, and the site is 4-5 ft above sea level. Zoned as a low-density residential this site offers lots of development opportunities to build your single-family dream home. While enjoying the incredible sunsets and sunrise views, overlooking the entire Governors Sound.

## **Key Details**

Width Depth **101 152** 

Acreage View

0.35 Canal Front, Canal

View