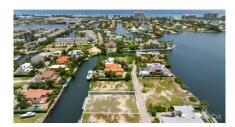

## US\$1,375,000

This incredible canal front 0.35-acre lot is situated on Galway Quay, in the neighborhood of the prestigious Crystal Harbour. This lot spans 152 ft in depth with an approximate water frontage of 100ft, and the site is 4-5 ft above sea level. Zoned as a low-density residential this site offers lots of development opportunities to build your single-family dream home. While enjoying the incredible sunsets and sunrise views, overlooking the entire Governors Sound.

Crystal Harbour is a lovely private gated community featuring high-end homes, lots of families, safe areas for jogging and bicycling along with a golf course with 24hr security at the gate. This area is building out quickly and there won't be very many lots of sale for much longer. This lot is priced to sell quickly and offers great value in comparison to where the current market seems to be going.