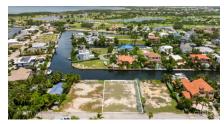

## US\$1,375,000

This incredible canal front 0.35-acre lot is situated on Galway Quay, in the neighborhood of the prestigious Crystal Harbour. This lot spans 152 ft in depth with an approximate water frontage of 100ft, and the site is 4-5 ft above sea level. Zoned as a low-density residential this site offers lots of development opportunities to build your single-family dream home. While enjoying the incredible sunsets and sunrise views, overlooking the entire Governors Sound.

## **Key Details**

Width Depth **101 152** 

Acreage View

0.35 Canal Front, Canal

View