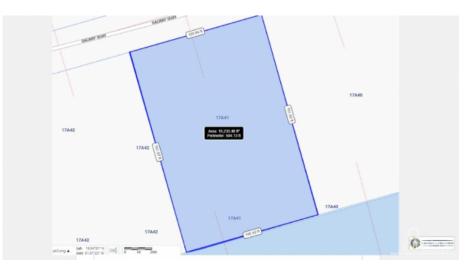

## US\$1,375,000

This incredible canal front 0.35-acre lot is situated on Galway Quay, in the neighborhood of the prestigious Crystal Harbour. This lot spans 152 ft in depth with an approximate water frontage of 100ft, and the site is 4-5 ft above sea level. Zoned as a low-density residential this site offers lots of development opportunities to build your single-family dream home. While enjoying the incredible sunsets and sunrise views, overlooking the entire Governors Sound.

## **Key Details**

Width Depth **101 152** 

Acreage View

0.35 Canal Front, Canal

View