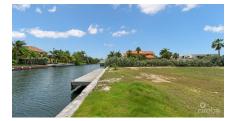

## US\$1,375,000

This incredible canal front 0.35-acre lot is situated on Galway Quay, in the neighborhood of the prestigious Crystal Harbour. This lot spans 152 ft in depth with an approximate water frontage of 100ft, and the site is 4-5 ft above sea level. Zoned as a low-density residential this site offers lots of development opportunities to build your single-family dream home. While enjoying the incredible sunsets and sunrise views, overlooking the entire Governors Sound.