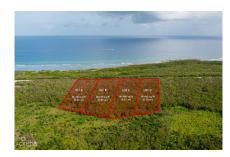

## Waters Edge - 0.65 Acre Parcel W/ Sea Views

North East Coast / Colliers, Grand Cayman MLS# 419273

## CI\$299,000

MARIA SANCHEZ maria@c21cayman.com

This 0.65-acre parcel on Queen's Highway offers an exceptional opportunity with panoramic ocean views and a prime location. Sitting 25 feet above sea level, the elevated position ensures unobstructed views of the stunning Caribbean Sea, providing a perfect setting for your dream property. The gentle rise in elevation offers an ideal balance of accessibility and breathtaking views, while the expansive lot allows for various development possibilities. Whether you're envisioning a luxurious home, boutique resort, or simply a private escape, this land promises an unparalleled setting. Don't miss out on this rare gem—an unbeatable combination of size, location, and natural beauty at an exceptional value. Agent owned

## **Key Details**

Width Depth **86 348** 

Acreage View

0.65 Ocean View