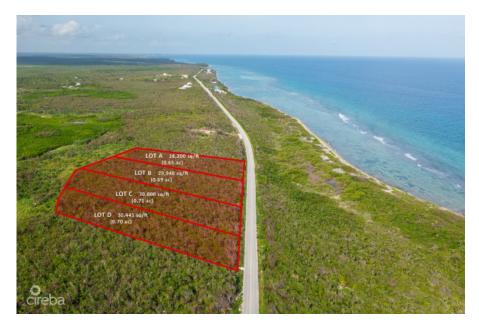

## Waters Edge - 0.65 Acre Parcel W/ Sea Views

North East Coast / Colliers, Grand Cayman MLS# 419273

## CI\$299,000

MARIA SANCHEZ maria@c21cayman.com

This 0.65-acre parcel on Queen's Highway offers an exceptional opportunity with panoramic ocean views and a prime location. Sitting 25 feet above sea level, the elevated position ensures unobstructed views of the stunning Caribbean Sea, providing a perfect setting for your dream property. The gentle rise in elevation offers an ideal balance of accessibility and breathtaking views, while the expansive lot allows for various development possibilities. Whether you're envisioning a luxurious home, boutique resort, or simply a private escape, this land promises an unparalleled setting. Don't miss out on this rare gem—an unbeatable combination of size, location, and natural beauty at an exceptional value. Agent owned

## **Key Details**

Width Depth **86 348** 

Acreage View

0.65 Ocean View