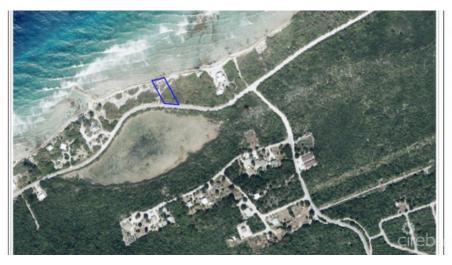

## **Bloody Bay Beach Front Half Acre**

Little Cayman West, Little Cayman MLS# 419321

## US\$338,000

Half Acre + Beach Front Lot Right On Bloody Bay, the Most Sought After Location in Little Cayman. No Fringing Reef, no Washboard Reef into the Water. This Lot is Beachy Sandy from the Land into the Water, and Being Bloody Bay, the Diving and Snorkeling Absolutely the Best in Little Cayman. The Underwater Wall/Dropoff Averages 25ft to 40ft in this Area and is an Easy Snorkel from Shore, and Easily Visible from the Surface. This Land is Very Close in to Town, Hotels, Restaurants, the Strip Mall with Bank, Supermarket, Liquor Store and Car/Scooter Rental. A Very Prime Lot to Build a Beach House on. The Land Averages 15ft Above Sea Level from the Mid-Lot Ridge, Slopes Down to the Road at 10ft, and Slopes Down to the Water to 8ft just 25ft back from Water's Edge. This Parcel of Beach Front Land Ticks Every Box Required for a Large Beach Front Home in one of the most Exclusive Locations, in the World.

## **Key Details**

Width Depth **110 247** 

Acreage View

0.53 Beach Front