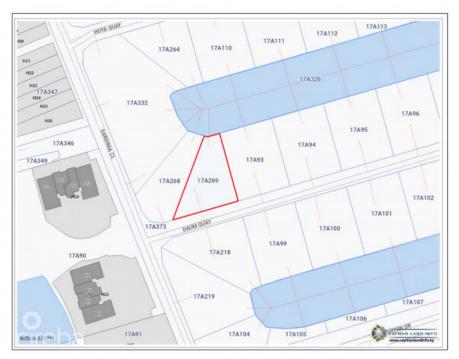

## US\$1,145,000

**ALVIN SLUCHINSKI** 345-623-1400 alvin.sluchinski@evrealestate.com

Crystal Harbour is one of Cayman's premier canal-front neighborhoods and a superb location to build your dream home, and it's just 5 minutes to Seven Mile Beach, Camana Bay, golf, restaurants and schools and parks! This is just one of seven remaining lots in this entire area that is for sale at under US\$1.2 million dollars. There simply aren't more canals to build on. This unique shaped lot requires a talented architect and included in the sale are house plans from one of Cayman's celebrated leading architects, Robert Towell. Make this your next address!

## **Key Details**

Width Depth **78 127** 

Acreage View

0.23 Canal Front, Canal

**View**