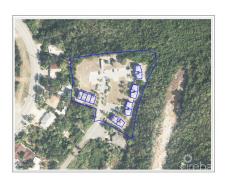

#### **North Side Condos**

Midland East, Grand Cayman MLS# 417806

### CI\$310,500

**TONY CATALANOTTO** 345-923-1111 tony@heritageandhinton.com

Small, friendly complex in popular Frank Sound. Beautiful country setting in up and coming area and close to Health City, new school and resort areas of North Side. Currently rented long-term so good as an income producing property but could be great for the first time home buyer. Well priced but needs a little TLC.