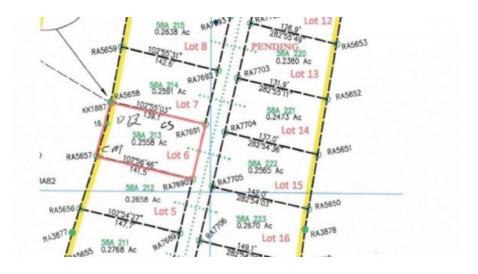

## Copper Ridge - Lot #5 - Phase 2

Midland East, Grand Cayman MLS# 418578

## **Essential Information**

Type Status MLS# Listing Type
Land Pen/Con 418578 Low Density
Residential

## **Key Details**

Width Depth **80** 144

Acreage View **0.27** Inland