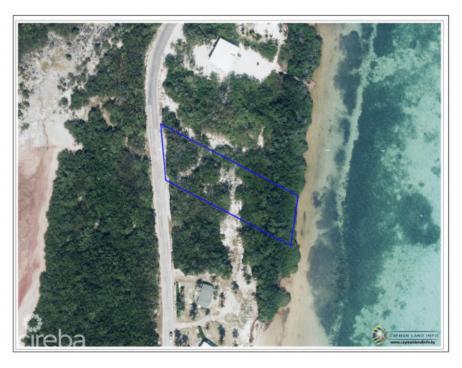

## **Owen Island View**

Little Cayman West, Little Cayman MLS# 419411

## **Essential Information**

Type Status MLS# Listing Type
Land Current 419411 Little Cayman /
Cayman Brac

## **Key Details**

Width Depth **118 270** 

Acreage View

0.73 Water Front