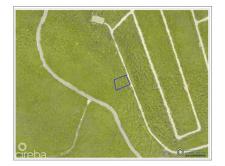

## CI\$50,000

**JENNIFER POWELL** jennifer@propertycayman.com

This Cayman Brac bluff land sits 82 feet above sea level in Selworthy Grove, a peaceful subdivision featuring a shared tennis court. A unique offering. And as less land becomes available in Cayman Brac, it's a great time to buy while prices remain steady and concessions on Stamp Duty (0%) still apply. Reach out for more information on this Selworthy Grove land.

## **Key Details**

Width Depth **96 123** 

Acreage View **0.28** Inland