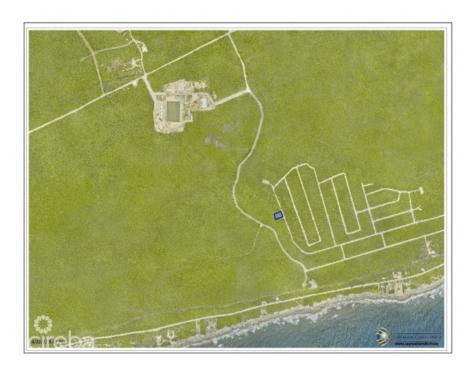

## CI\$50,000

**JENNIFER POWELL** jennifer@propertycayman.com

This Cayman Brac bluff land sits 82 feet above sea level in Selworthy Grove, a peaceful subdivision featuring a shared tennis court. A unique offering. And as less land becomes available in Cayman Brac, it's a great time to buy while prices remain steady and concessions on Stamp Duty (0%) still apply. Reach out for more information on this Selworthy Grove land.

## **Key Details**

Width Depth **96 123** 

Acreage View **0.28** Inland