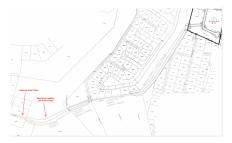

## Auburn Bay, Large Canal Front Lot

Prospect/Spotts, Grand Cayman MLS# 415809

## CI\$439,000

**RUBA WIGHT** 345-623-1400 ruba.wight@evrealestate.com

Welcome to Auburn Bay! This is an exciting new community being developed by NCB Group in Prospect. Lot C9 (A) seems particularly appealing as a corner canal-front lot, offering a great opportunity to build your dream family home. The convenience of being only minutes away from the North Sound by boat is a fantastic feature for boating enthusiasts. Auburn Bay's ideal location, with easy access to arterial roadways, ensures that residents can easily connect with the rest of the Island while enjoying the serene and secluded atmosphere of the community. The beautiful views and the promise of a sanctuary-like environment make it an enticing place to call home. The community plans for Auburn Bay boast a range of amenities designed to cater to the needs of families and individuals. The fully-equipped gym, community pool, children's playground, and sports court offer opportunities for recreation and fitness. The presence of green spaces and a gated community adds to the overall appeal and security. The availability of private dock slips and a community boat docking area further enhances the appeal for boat owners and water enthusiasts. The sea wall is also an important feature for coastal protection and aesthetics. If Auburn Bay piques your interest, contact me today to learn more about this exciting opportunity. I can provide you with additional details and answer any specific questions you may have