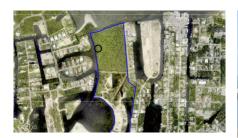

## Auburn Bay, Large Canal Front Lot

Prospect/Spotts, Grand Cayman MLS# 415809

## CI\$439,000

**RUBA WIGHT** 345-623-1400 ruba.wight@evrealestate.com

Welcome to Auburn Bay! This is an exciting new community being developed by NCB Group in Prospect. Lot C9 (A) seems particularly appealing as a corner canal-front lot, offering a great opportunity to build your dream family home. The convenience of being only minutes away from the North Sound by boat is a fantastic feature for boating enthusiasts. Auburn Bay's ideal location, with easy access to arterial roadways, ensures that residents can easily connect with the rest of the Island while enjoying the serene and secluded atmosphere of the community. The beautiful views and the promise of a sanctuary-like environment make it an enticing place to call home. The community plans for Auburn Bay boast a range of amenities designed to cater to the needs of families and individuals. The fully-equipped gym, community pool, children's playground, and sports court offer opportunities for recreation and fitness. The presence of green spaces and a gated community adds to the overall appeal and security. The availability of private dock slips and a community boat docking area further enhances the appeal for boat owners and water enthusiasts. The sea wall is also an important feature for coastal protection and aesthetics. If Auburn Bay piques your interest, contact me today to learn more about this exciting opportunity. I can provide you with additional details and answer any specific questions you may have