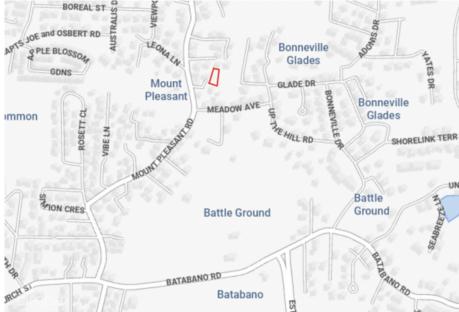

# Mt Pleasant Duplex Lot Reduced Again!

West Bay, Grand Cayman MLS# 419403

### **DANIELLE KLISCHUK** 345-623-1400 danielle.klischuk@evrealestate.com

**HEIDI KISS** 345-623-1400 heidi.kiss@evrealestate.com

Prime Land Opportunity in West Bay – Mount Pleasant Road 22ft Right of way at the end of Alice Henrietta Close. Discover the perfect canvas for your future home or investment on this spacious 0.3-acre parcel located in the Mt Pleasant area of West Bay, Grand Cayman. Nestled in a peaceful, low-density residential neighborhood, this property offers both privacy and potential—ideal for those looking to build in a quiet, well-established community. Enjoy the convenience of nearby schools, beaches, and local amenities while still being tucked away from the hustle and bustle. This is a rare opportunity to secure a solid piece of Cayman real estate. Don't miss your chance to create your dream property in one of Grand Cayman's most charming districts!