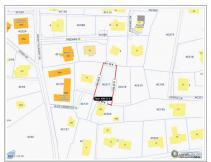

# Mt Pleasant Duplex Lot Reduced Again!

West Bay, Grand Cayman MLS# 419403

### **DANIELLE KLISCHUK** 345-623-1400 danielle.klischuk@evrealestate.com

**HEIDI KISS** 345-623-1400 heidi.kiss@evrealestate.com

Prime Land Opportunity in West Bay – Mount Pleasant Road 22ft Right of way at the end of Alice Henrietta Close. Discover the perfect canvas for your future home or investment on this spacious 0.3-acre parcel located in the Mt Pleasant area of West Bay, Grand Cayman. Nestled in a peaceful, low-density residential neighborhood, this property offers both privacy and potential—ideal for those looking to build in a quiet, well-established community. Enjoy the convenience of nearby schools, beaches, and local amenities while still being tucked away from the hustle and bustle. This is a rare opportunity to secure a solid piece of Cayman real estate. Don't miss your chance to create your dream property in one of Grand Cayman's most charming districts!

## **Key Details**

Width Depth **89 181** 

Acreage View **0.30** Inland