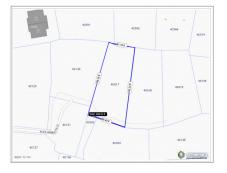

### **DANIELLE KLISCHUK** 345-623-1400 danielle.klischuk@evrealestate.com

**HEIDI KISS** 345-623-1400 heidi.kiss@evrealestate.com

Prime Land Opportunity in West Bay – Mount Pleasant Road 22ft Right of way at the end of Alice Henrietta Close. Discover the perfect canvas for your future home or investment on this spacious 0.3-acre parcel located in the Mt Pleasant area of West Bay, Grand Cayman. Nestled in a peaceful, low-density residential neighborhood, this property offers both privacy and potential—ideal for those looking to build in a quiet, well-established community. Enjoy the convenience of nearby schools, beaches, and local amenities while still being tucked away from the hustle and bustle. This is a rare opportunity to secure a solid piece of Cayman real estate. Don't miss your chance to create your dream property in one of Grand Cayman's most charming districts!

## **Key Details**

Width Depth **89 181** 

Acreage View **0.30** Inland