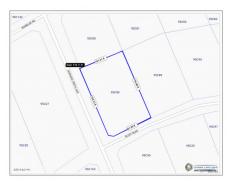

256 Crighton Building, Crewe Rd, PO BOX 1977, Grand Cayman, KY1-1104, Cayman Islands

Phone: +1 (345) 949-7099 Fax: +1 (345) 949-6819 Email: info@cireba.com

## **Brac Inland Property West End**

Cayman Brac West, Cayman Brac MLS# 419009

CI\$83,500













## **LIESEL VAN DER TOUW**

liesel@eracayman.com

Beautiful corner lot located inland Cayman Brac West and has high elevation. This property is ideal for a private home or long term rental. The lot is partially cleared and fill and waiting for your dream home.

## **Essential Information**

Type Status MLS# Listing Type
Land Pen/Con 419009 Low Density
Residential

## **Key Details**

Width Depth **102 159** 

Acreage View

0.38 Garden View