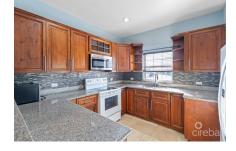

### CI\$525,000

**ANNA-MARI ORMOND** annamari@tensails.ky

Conveniently located, this spacious 3-bedroom, 2.5-bathroom end unit span over two floors. The ground floor features an open living area and one generously sized bedroom, while the upper level offers two ensuite bedrooms for added privacy and comfort. Each unit includes two allocated parking spots. The unit does require some repairs and updates, giving new owners the opportunity to personalize the space and add their own touch. Situated just minutes from the Esterley Tibbetts Bypass in West Bay, this property offers convenient access to Foster's Republix and a range of nearby amenities, making daily errands quick and hassle-free.