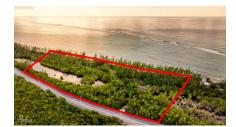

## US\$6,850,000

**FLEUR COLEMAN** fleur.coleman@theagencyre.com

**STEFAN COHEN** stefan.cohen@theagencyre.com

Discover a prime opportunity to own 9.37 acres of beautiful coastal land in Breakers. This expansive land features 950ft of ocean frontage and stretches 475 feet in depth, offering breathtaking views of the Caribbean Sea with a sandy shoreline. Located on the quieter side of the island, it's the perfect piece of land for a new development that hopes to be tucked away from the hustle and bustle. The lush natural surroundings and direct beach access make it the ideal choice for those seeking to enjoy a relaxed island lifestyle. Where you're looking for a quiet getaway, or a valuable investment, this oceanfront development land in Breakers is not to be missed.

## **Key Details**

Width Depth **950 475** 

Acreage View

9.37 Beach Front, Ocean

**Front**