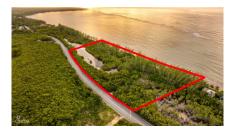

## US\$6,850,000

**FLEUR COLEMAN** fleur.coleman@theagencyre.com

**STEFAN COHEN** stefan.cohen@theagencyre.com

Discover a prime opportunity to own 9.37 acres of beautiful coastal land in Breakers. This expansive land features 950ft of ocean frontage and stretches 475 feet in depth, offering breathtaking views of the Caribbean Sea with a sandy shoreline. Located on the quieter side of the island, it's the perfect piece of land for a new development that hopes to be tucked away from the hustle and bustle. The lush natural surroundings and direct beach access make it the ideal choice for those seeking to enjoy a relaxed island lifestyle. Where you're looking for a quiet getaway, or a valuable investment, this oceanfront development land in Breakers is not to be missed.

## **Key Details**

Width Depth **950 475** 

Acreage View

9.37 Beach Front, Ocean

**Front**