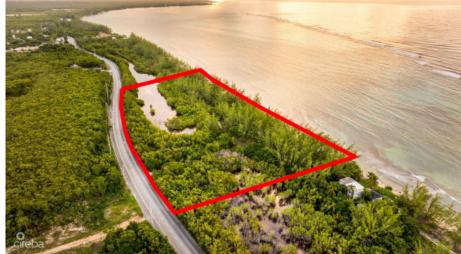

## US\$6,850,000

**FLEUR COLEMAN** fleur.coleman@theagencyre.com

**STEFAN COHEN** stefan.cohen@theagencyre.com

Discover a prime opportunity to own 9.37 acres of beautiful coastal land in Breakers. This expansive land features 950ft of ocean frontage and stretches 475 feet in depth, offering breathtaking views of the Caribbean Sea with a sandy shoreline. Located on the quieter side of the island, it's the perfect piece of land for a new development that hopes to be tucked away from the hustle and bustle. The lush natural surroundings and direct beach access make it the ideal choice for those seeking to enjoy a relaxed island lifestyle. Where you're looking for a quiet getaway, or a valuable investment, this oceanfront development land in Breakers is not to be missed.

## **Key Details**

Width Depth **950 475** 

Acreage View

9.37 Beach Front, Ocean

**Front**