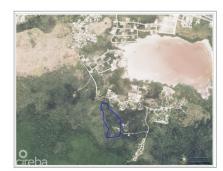

# Prime 12-acre Land Opportunity Off Hutland Road In North Side

North Side, Grand Cayman MLS# 418364

## US\$995,000

Prime 12-Acre Land Opportunity in North Side, Grand Cayman Discover 12 acres of exceptional agricultural land just off Hutland Road in the serene North Side District of Grand Cayman. This expansive property, once home to the Canaan Land Home Facility, offers remarkable potential for various uses. With its generous acreage and favorable location, this land is ideal for developers looking to create a subdivision of spacious residential lots. Alternatively, its rich soil and expansive layout make it perfectly suited for agricultural purposes, offering ample space for farming, greenhouses, or eco-tourism ventures. Located within easy reach of North Side's community amenities yet tucked away for privacy and tranquility, this property presents a unique investment opportunity for those envisioning growth in Grand Cayman's flourishing real estate or agricultural sectors. \*\*Photos courtesy of Cayman Land info.

## **Key Details**

Width Depth **610 1,192** 

Acreage View 12.00 Inland