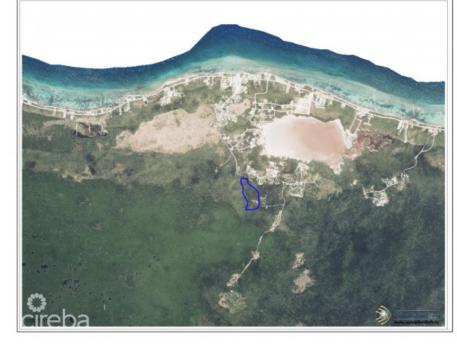

# Prime 12-acre Land Opportunity Off Hutland Road In North Side

North Side, Grand Cayman MLS# 418364

## US\$995,000

Prime 12-Acre Land Opportunity in North Side, Grand Cayman Discover 12 acres of exceptional agricultural land just off Hutland Road in the serene North Side District of Grand Cayman. This expansive property, once home to the Canaan Land Home Facility, offers remarkable potential for various uses. With its generous acreage and favorable location, this land is ideal for developers looking to create a subdivision of spacious residential lots. Alternatively, its rich soil and expansive layout make it perfectly suited for agricultural purposes, offering ample space for farming, greenhouses, or eco-tourism ventures. Located within easy reach of North Side's community amenities yet tucked away for privacy and tranquility, this property presents a unique investment opportunity for those envisioning growth in Grand Cayman's flourishing real estate or agricultural sectors. \*\*Photos courtesy of Cayman Land info.

## **Key Details**

Width Depth **610 1,192** 

Acreage View 12.00 Inland