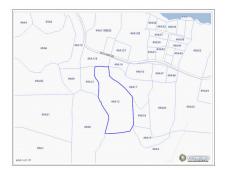

# Prime 12-acre Land Opportunity Off Hutland Road In North Side

North Side, Grand Cayman MLS# 418364

## US\$995,000

Prime 12-Acre Land Opportunity in North Side, Grand Cayman Discover 12 acres of exceptional agricultural land just off Hutland Road in the serene North Side District of Grand Cayman. This expansive property, once home to the Canaan Land Home Facility, offers remarkable potential for various uses. With its generous acreage and favorable location, this land is ideal for developers looking to create a subdivision of spacious residential lots. Alternatively, its rich soil and expansive layout make it perfectly suited for agricultural purposes, offering ample space for farming, greenhouses, or eco-tourism ventures. Located within easy reach of North Side's community amenities yet tucked away for privacy and tranquility, this property presents a unique investment opportunity for those envisioning growth in Grand Cayman's flourishing real estate or agricultural sectors. \*\*Photos courtesy of Cayman Land info.

## **Key Details**

Width Depth **610 1,192** 

Acreage View 12.00 Inland