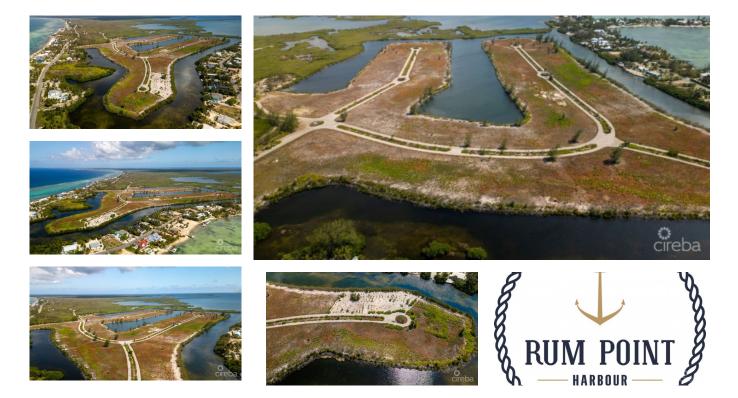

## Rum Point Harbour Lot #210 (buyer Pays No Stamp Duty)

Rum Point, Grand Cayman MLS# 417749

## CI\$225,500

SAMANTHA PAYNE samantha.payne@remax.ky

MARK GAUS 345-946-9961 mark.gaus@remax.ky SELLER PAYS THE STAMP DUTY, BUYER PAYS NO STAMP DUTY Welcome to Rum Point Harbour! An incredible new canal front community just steps away from the very best beaches, restaurants and resorts in the highly sought after Rum Point district. These large waterfront parcels are ready to build your dream single family home or duplex! These home sites range in size and price from 0.2877 to 0.7152 acres so there is something for everyone. Perfect for your weekend getaway or a lucrative vacation rental. Available land in Rum Point is hard to come by and rarely come up for sale. These initial prices will surely increase in the years to come as Rum Point continues to develop as a top Cayman Islands resort destination. Inquire today!