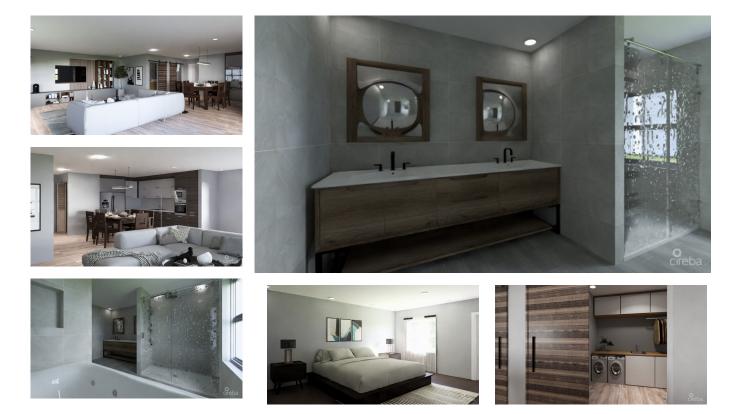

RUTHANNA YOUNG ruthanna@c21cayman.com

Discover modern island living at Halifax Heights, a boutique preconstruction community ideally situated off Linford Pierson Highway in George Town. Phase 1 features four thoughtfully designed 2-bedroom townhomes, each offering 3.5 bathrooms and a versatile den—perfect for a home office, or additional living space. End units span 1,601 sq. ft., while interior units offer 1,534 sq. ft., all crafted with contemporary aesthetics and functional layouts to ensure maximum comfort and convenience. Key Features: Spacious Layouts: Each townhome includes 2 bedrooms, 3.5 bathrooms, and a flexible den space. Modern Design: Open-concept living areas with high-quality finishes and fixtures. Built to the Highest Standard: ICF Construction, standing seam metal roofing, hurricane impact windows and doors, Poly Icynene Insulation for year round comfort and energy efficiency. Prime Location: Centrally located with easy access to downtown George Town, CEC campus, hospitals, the Pickleball Center, schools, shopping centers, and Camana Bay. With construction scheduled to begin in Q3 2025, now is the perfect time to secure your place in this exclusive community. Whether you're a firsttime homebuyer, a growing family, or seeking a smart investment, Halifax Heights offers the ideal blend of location, design, and value. For more information or to reserve your unit, please contact us today.