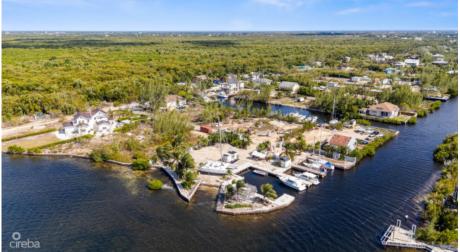

RAFFAELE DELLOGLIO

raffaele@tensails.ky

A rare opportunity to own a remarkable seafront lot in a safe and sheltered harbour – ideal for a water sports base, luxury family estate, or boutique condo development. Enjoy panoramic sea views, unforgettable sunrises and sunsets, and refreshing coastal breezes year-round. Key Features: 0.76 of Acre Cl\$2,700/month dock rental income from newly built concrete docks Water and electricity on-site Underground utilities, boundary walls, and mature landscaping already in place Minutes from top destinations by boat: Camana Bay The Yacht Clubs Kaibo, Rum Point, Stingray City, Starfish Point. Only minutes by car to Savannah's restaurants, historic Pedro St. James, and full services at Countryside Shopping Village This parcel offers both lifestyle and investment value—a truly versatile property in a highdemand location. Motivated sellers – Offers considered.. ???? Call today to learn more and schedule a viewing. Let's talk!

## **Key Details**

| Width   | Depth       |
|---------|-------------|
| 200     | <b>170</b>  |
| Acreage | View        |
| 0.76    | Ocean Front |