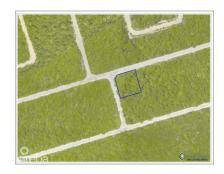

## CI\$50,400

**TRISHA JOHNSON** 345-623-1111 trisha@irg.ky

SHELLY MILLER 943-1111 shelly@irg.ky

A 0.2484 acre Residential lot located in the Selworthy Grove Development in Cayman Brac. This development is located on the Cayman Brac Bluff which is 82 ft above sea level and features a tennis court for residence use. Cayman Brac is an island nestled between Grand Cayman and Cuba, rich in nature and the quintessential idyllic island tucked away from the hustle and bustle of Grand Cayman. This is a good opportunity to purchase a property to build a holiday home or hold the property as a long term investment.

## **Key Details**

Width Depth **100 108** 

Acreage View

0.25 Garden View