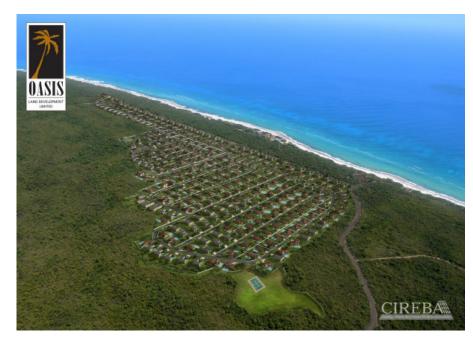

## CI\$50,400

**TRISHA JOHNSON** 345-623-1111 trisha@irg.ky

SHELLY MILLER 943-1111 shelly@irg.ky

A 0.2484 acre Residential lot located in the Selworthy Grove Development in Cayman Brac. This development is located on the Cayman Brac Bluff which is 82 ft above sea level and features a tennis court for residence use. Cayman Brac is an island nestled between Grand Cayman and Cuba, rich in nature and the quintessential idyllic island tucked away from the hustle and bustle of Grand Cayman. This is a good opportunity to purchase a property to build a holiday home or hold the property as a long term investment.