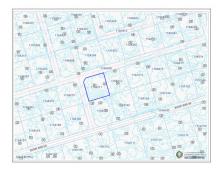

## CI\$50,400

**TRISHA JOHNSON** 345-623-1111 trisha@irg.ky

SHELLY MILLER 943-1111 shelly@irg.ky

A 0.2484 acre Residential lot located in the Selworthy Grove Development in Cayman Brac. This development is located on the Cayman Brac Bluff which is 82 ft above sea level and features a tennis court for residence use. Cayman Brac is an island nestled between Grand Cayman and Cuba, rich in nature and the quintessential idyllic island tucked away from the hustle and bustle of Grand Cayman. This is a good opportunity to purchase a property to build a holiday home or hold the property as a long term investment.

## **Essential Information**

Type Status MLS# Listing Type
Land Pen/Con 416367 Low Density
Residential