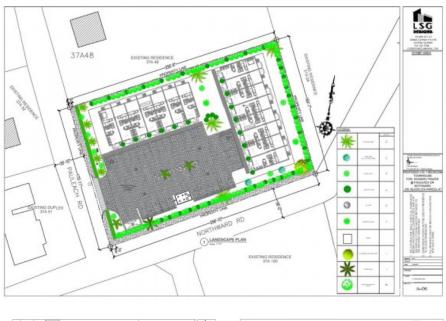

### CI\$335,000

YOANA BONILLA yoana@c21cayman.com

Welcome to North Palm Heights a brand-new pre-construction development offering 15 exclusive 1-bedroom, 1-bathroom units, each with 760 sq. ft. of thoughtfully designed modern living. Why choose an end unit? Enjoy added privacy, extra natural light from additional windows, and only one shared wall—enhancing your comfort and tranquility. It's a smart investment and an even better place to call home. Located in the peaceful Northward area, this contemporary complex is ideal for first-time buyers, downsizers, or savvy investors looking for long-term value in a growing community. Refined finishes and elegant interiors make North Palm Heights a standout choice in Cayman. Opportunities like this are rare. Don't wait—secure your spot in this stylish new community today.