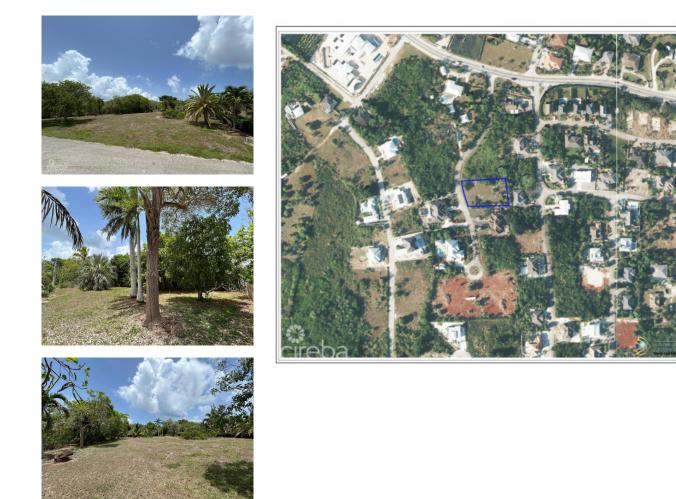

## .46 Acre Lot - Filled & Well-maintained - Lower Valley

Savannah / Lower Valley, Grand Cayman MLS# 419468

## CI\$345,000

LESLIE BROMFIELD leslie@tridentproperties.ky

Discover a peaceful oasis on this generous-sized parcel in the quiet neighborhood of Lower Valley. This high and dry lot sits approximately 22 feet above sea level, offering nearly 1/2 acre of the perfect blank canvas for your dream home construction. Already filled and level, this property is ready whenever you are—no need to worry about extensive site preparation! The wellmaintained land features mature fruit trees that add both character and delicious potential to your future garden. Imagine picking fresh tropical fruit right from your own yard for your morning smoothie! Convenience comes standard with underground utilities already in place—no unsightly power lines to spoil your views. The low-density zoning ensures your neighborhood remains spacious and uncrowded, preserving that relaxed island atmosphere we all crave. This gem combines the best of both worlds—a serene setting where stars shine brighter at night and birds provide your morning soundtrack. Whether it's a vacation home, permanent residence, or investment opportunity, this property offers the perfect foundation for your island ambitions. Ready to build your Caribbean dream? Images courtesy of Cayman Land Info.