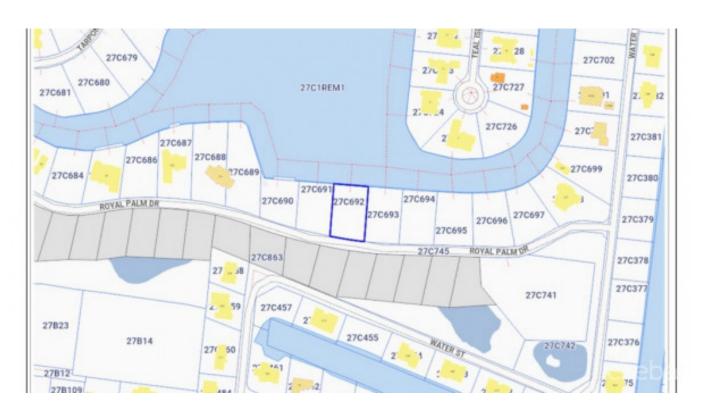

## **Sunrise Landing Canal Lot**

Savannah / Lower Valley, Grand Cayman MLS# 419481

## CI\$355,000

**TAMARA SIEMENS**345-945-3171
tamara.siemens@remax.ky

Beautiful filled canal lot located in sought after Sunrise landing. The location is close to Countryside with not only grocery, pharmacy but many other retail options.