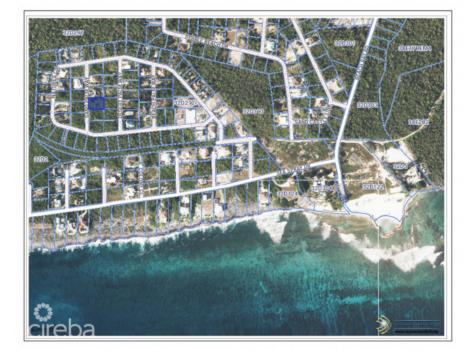

## **Oversized Lot Near Mandarin Hotel**

Savannah / Lower Valley, Grand Cayman MLS# 419487

## CI\$245,000

**MATTHEW BROWN** 345-949-7677 matt@rainbow.ky

A rare investment opportunity to own an oversized lot with excellent natural elevation and solid ground conditions, making it ideal for future development. This prime property is within walking distance of the soon to be developed five star Mandarin Oriental hotel and beach site, an area poised for significant property value growth. https://mogc-issuu.williamsnewyork.com/Located just a short drive from Countryside Shopping Village, you'll enjoy convenient access to shopping, dining, and everyday amenities. Additionally, covenants are in place to protect the value of your investment for years to come.