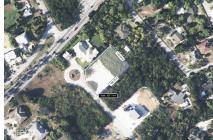

## Land 0.57 Acres Savannah

Savannah / Lower Valley, Grand Cayman MLS# 419488

## CI\$330,000

Situated at the end of picturesque Lavender Way in Savannah, Grand Cayman, this 0.6-acre parcel offers privacy, space, and the perfect setting to build your dream home. Located in a quiet culde-sac, the property provides a rare sense of seclusion while remaining just minutes from Countryside Shopping Village, schools, and the southern coastline. The northeast-facing garden captures the island's gentle morning sun and prevailing breezes—an ideal orientation in Cayman that brings natural light and cool comfort to outdoor living. This subtle advantage adds lasting value and enjoyment to everyday life. Lavender Way itself suggests calm and charm, setting the tone for a home that offers both sanctuary and convenience. Whether you're seeking to create a family home, a tropical retreat, or a long-term investment, this land presents a unique opportunity in a fastmoving market. As land in Grand Cayman becomes increasingly scarce, parcels in peaceful, well-positioned neighbourhoods like this are highly sought after. This is more than just land for sale—it's the beginning of something meaningful. Discover the potential of Lavender Way and imagine what you could build here. A breeze, a sunrise, and a blank canvas await.

## **Key Details**

Width Depth **130 195** 

Acreage View

0.57 Garden View