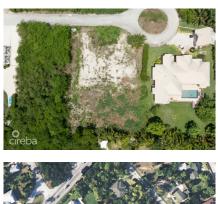

## Land 0.57 Acres Savannah

Savannah / Lower Valley, Grand Cayman MLS# 419488

## CI\$330,000

Situated at the end of picturesque Lavender Way in Savannah, Grand Cayman, this 0.6-acre parcel offers privacy, space, and the perfect setting to build your dream home. Located in a quiet culde-sac, the property provides a rare sense of seclusion while remaining just minutes from Countryside Shopping Village, schools, and the southern coastline. The northeast-facing garden captures the island's gentle morning sun and prevailing breezes—an ideal orientation in Cayman that brings natural light and cool comfort to outdoor living. This subtle advantage adds lasting value and enjoyment to everyday life. Lavender Way itself suggests calm and charm, setting the tone for a home that offers both sanctuary and convenience. Whether you're seeking to create a family home, a tropical retreat, or a long-term investment, this land presents a unique opportunity in a fastmoving market. As land in Grand Cayman becomes increasingly scarce, parcels in peaceful, well-positioned neighbourhoods like this are highly sought after. This is more than just land for sale—it's the beginning of something meaningful. Discover the potential of Lavender Way and imagine what you could build here. A breeze, a sunrise, and a blank canvas await.

## **Key Details**

Width Depth **130 195** 

Acreage View

0.57 Garden View