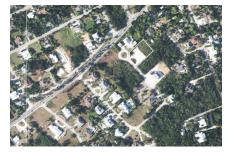

## Land 0.57 Acres Savannah

Savannah / Lower Valley, Grand Cayman MLS# 419488

## CI\$330,000

Situated at the end of picturesque Lavender Way in Savannah, Grand Cayman, this 0.6-acre parcel offers privacy, space, and the perfect setting to build your dream home. Located in a quiet culde-sac, the property provides a rare sense of seclusion while remaining just minutes from Countryside Shopping Village, schools, and the southern coastline. The northeast-facing garden captures the island's gentle morning sun and prevailing breezes—an ideal orientation in Cayman that brings natural light and cool comfort to outdoor living. This subtle advantage adds lasting value and enjoyment to everyday life. Lavender Way itself suggests calm and charm, setting the tone for a home that offers both sanctuary and convenience. Whether you're seeking to create a family home, a tropical retreat, or a long-term investment, this land presents a unique opportunity in a fastmoving market. As land in Grand Cayman becomes increasingly scarce, parcels in peaceful, well-positioned neighbourhoods like this are highly sought after. This is more than just land for sale—it's the beginning of something meaningful. Discover the potential of Lavender Way and imagine what you could build here. A breeze, a sunrise, and a blank canvas await.

## **Key Details**

Width Depth **130 195** 

Acreage View

0.57 Garden View