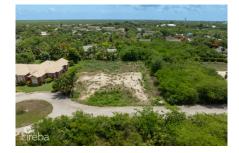

## Land 0.57 Acres Savannah

Savannah / Lower Valley, Grand Cayman MLS# 419488

## CI\$330,000

Situated at the end of picturesque Lavender Way in Savannah, Grand Cayman, this 0.6-acre parcel offers privacy, space, and the perfect setting to build your dream home. Located in a quiet culde-sac, the property provides a rare sense of seclusion while remaining just minutes from Countryside Shopping Village, schools, and the southern coastline. The northeast-facing garden captures the island's gentle morning sun and prevailing breezes—an ideal orientation in Cayman that brings natural light and cool comfort to outdoor living. This subtle advantage adds lasting value and enjoyment to everyday life. Lavender Way itself suggests calm and charm, setting the tone for a home that offers both sanctuary and convenience. Whether you're seeking to create a family home, a tropical retreat, or a long-term investment, this land presents a unique opportunity in a fastmoving market. As land in Grand Cayman becomes increasingly scarce, parcels in peaceful, well-positioned neighbourhoods like this are highly sought after. This is more than just land for sale—it's the beginning of something meaningful. Discover the potential of Lavender Way and imagine what you could build here. A breeze, a sunrise, and a blank canvas await.

## **Key Details**

Width Depth **130 195** 

Acreage View

0.57 Garden View