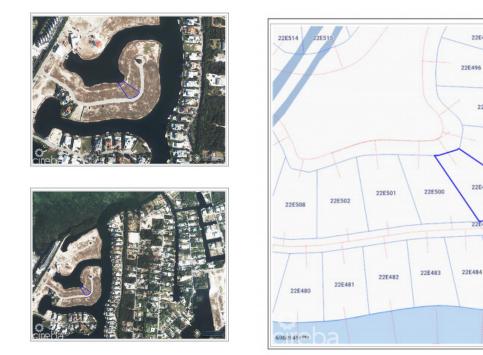

## Harbour Reach .34 Acres Waterfront Parcel

Prospect/Spotts, Grand Cayman MLS# 419492

LESLIE BROMFIELD leslie@tridentproperties.ky

Nestled within an exclusive gated enclave, this extraordinary waterfront parcel presents a rare opportunity to craft your dream estate along pristine Caribbean shores. Spanning 0.3470 acres with 15,115 square feet of prime real estate, this spectacular lot offers direct access to the tranquil North Sound through its impressive 40-foot cantilevered boat dock and expertly engineered interlocking seawall. The property's commanding waterfront position provides unparalleled boating access, perfect for those who appreciate the finer aspects of island living. Whether you envision morning kayak adventures or sunset yacht excursions, this location delivers seamless connectivity to crystalclear waters and endless aquatic possibilities. Distinguished by its prime location within a thoughtfully designed gated community, residents enjoy the security and elegance of beautifully landscaped entrance gates and professionally maintained common areas. The neighborhood's sophisticated atmosphere creates an ideal environment for discerning buyers seeking both privacy and prestige. Conveniently positioned near Harbour Walk's premium amenities, future homeowners will appreciate easy access to world-class dining, shopping, and recreational facilities. This strategic location offers the perfect balance of secluded waterfront tranquility and modern convenience. The lot's generous dimensions and waterfront orientation provide endless architectural possibilities, allowing visionary buyers to create a custom residence that maximizes both water views and outdoor entertaining spaces. With established infrastructure including the professional seawall and dock, this turnkey waterfront opportunity eliminates typical development challenges while preserving maximum creative flexibility for your future island sanctuary. Call to arrange your viewing of this extraordinary parcel today! Images courtesy of Cayman Land Info

## **Essential Information**

| Type<br><b>Land</b> | Status<br>Current                   | MLS#<br><b>419492</b> | Listing Type<br>Low Density<br>Residential |
|---------------------|-------------------------------------|-----------------------|--------------------------------------------|
| Key Details         |                                     |                       |                                            |
| Width<br><b>85</b>  | Depth<br><b>186</b>                 |                       |                                            |
| Acreage<br>0.35     | View<br>Canal Front, Water<br>Front |                       |                                            |