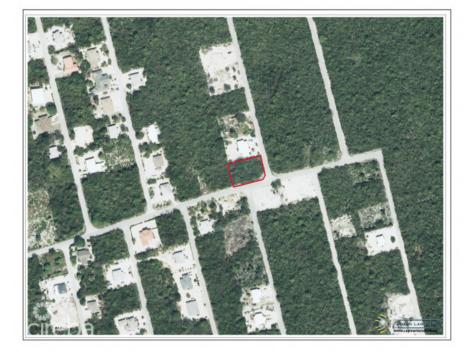

## 0.34 Acre Corner Lot - Cayman Brac West

Cayman Brac West, Cayman Brac MLS# 419518

## CI\$55,000

WILLIAM GOMEZ william@c21cayman.com

Your Island Vision Begins Here. Positioned just a minute's stroll from the shimmering Caribbean Sea, this .34-acre corner parcel located in Cayman Brac West offers the perfect canvas for a single-family home or duplex. With 248 feet of road frontage and with over 30 feet above sea level, this lot is primed for development whether you're building now or investing for the future. Call me today and take advantage of this fantastic opportunity.

## **Key Details**

| Width | Depth |
|-------|-------|
| 101   | 147   |

Acreage View **0.34 Garden View**