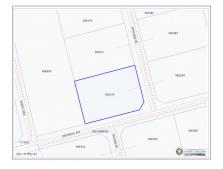

## 0.34 Acre Corner Lot - Cayman Brac West

Cayman Brac West, Cayman Brac MLS# 419518

## CI\$55,000

WILLIAM GOMEZ william@c21cayman.com

Your Island Vision Begins Here. Positioned just a minute's stroll from the shimmering Caribbean Sea, this .34-acre corner parcel located in Cayman Brac West offers the perfect canvas for a single-family home or duplex. With 248 feet of road frontage and with over 30 feet above sea level, this lot is primed for development whether you're building now or investing for the future. Call me today and take advantage of this fantastic opportunity.

## **Key Details**

| Width | Depth |
|-------|-------|
| 101   | 147   |

Acreage View **0.34 Garden View**