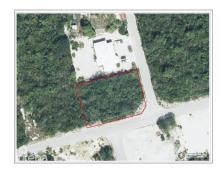

## 0.34 Acre Corner Lot - Cayman Brac West

Cayman Brac West, Cayman Brac MLS# 419518

## CI\$55,000

WILLIAM GOMEZ william@c21cayman.com

Your Island Vision Begins Here. Positioned just a minute's stroll from the shimmering Caribbean Sea, this .34-acre corner parcel located in Cayman Brac West offers the perfect canvas for a single-family home or duplex. With 248 feet of road frontage and with over 30 feet above sea level, this lot is primed for development whether you're building now or investing for the future. Call me today and take advantage of this fantastic opportunity.

## **Key Details**

| Width | Depth |
|-------|-------|
| 101   | 147   |

Acreage View **0.34 Garden View**