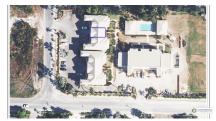

# **Omega Bay Gardens 1 Bed**

Prospect/Spotts, Grand Cayman MLS# 417892

### CI\$342,000

SCOTT ROE 345-945-8000 scott.roe@remax.ky

Ground Floor 1 Bed with Den in Modern Small Complex of 20 Units. Strong Rental Returns for This Complex in Prospect Park's Omega Bay Development. Den Could Be Used as Second Bedroom. Priced Aggressively to Sell