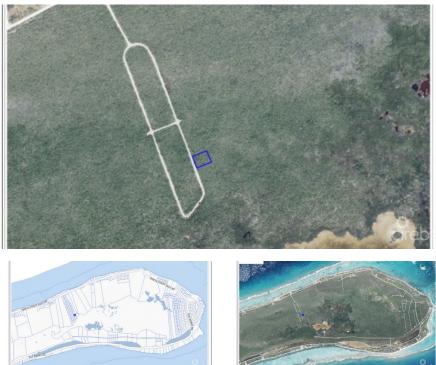

## Little Cayman Large Home Lot

Little Cayman East, Little Cayman MLS# 419545

CI\$49,900

SCOTT ROE 345-945-8000 scott.roe@remax.ky

Large Little Cayman Lot. Located Inland on the Eastern Side of the Island, in One of the Higher Elevation Areas at 11 Feet Above Sea Level. Little Cayman a Very Special Place, Lock in the Opportunity to Own a Piece of this Very Unique, Somewhat Remote Island in the Caribbean. Priced at Current Market Value @Cl\$3,89sqft

## **Key Details**

| Width | Depth |
|-------|-------|
| 101   | 128   |

The information contained herein has been furnished by the owner and or their nominee and represented by them to be accurate. The listing company, agent and CIREBA MLS disclaims any liability or responsibility for any inaccuracies, errors or omissions in the represented information and all the information contained herein is subject to errors, omissions, price changes, prior sale or withdrawal, without notice and is at all times subject to verification by the purchaser.

Acreage 0.29

View Garden View

The information contained herein has been furnished by the owner and or their nominee and represented by them to be accurate. The listing company, agent and CIREBA MLS disclaims any liability or responsibility for any inaccuracies, errors or omissions in the represented information and all the information contained herein is subject to errors, omissions, price changes, prior sale or withdrawal, without notice and is at all times subject to verification by the purchaser.