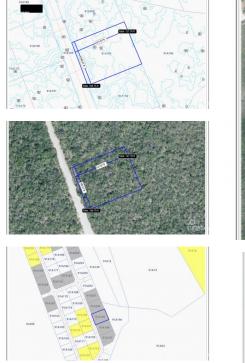

## Little Cayman Large Home Lot

Little Cayman East, Little Cayman MLS# 419545

CI\$49,900

SCOTT ROE 345-945-8000 scott.roe@remax.ky

Large Little Cayman Lot. Located Inland on the Eastern Side of the Island, in One of the Higher Elevation Areas at 11 Feet Above Sea Level. Little Cayman a Very Special Place, Lock in the Opportunity to Own a Piece of this Very Unique, Somewhat Remote Island in the Caribbean. Priced at Current Market Value @Cl\$3,89sqft

## **Key Details**

| Width | Depth |
|-------|-------|
| 101   | 128   |

The information contained herein has been furnished by the owner and or their nominee and represented by them to be accurate. The listing company, agent and CIREBA MLS disclaims any liability or responsibility for any inaccuracies, errors or omissions in the represented information and all the information contained herein is subject to errors, omissions, price changes, prior sale or withdrawal, without notice and is at all times subject to verification by the purchaser.

Acreage 0.29

View Garden View

The information contained herein has been furnished by the owner and or their nominee and represented by them to be accurate. The listing company, agent and CIREBA MLS disclaims any liability or responsibility for any inaccuracies, errors or omissions in the represented information and all the information contained herein is subject to errors, omissions, price changes, prior sale or withdrawal, without notice and is at all times subject to verification by the purchaser.